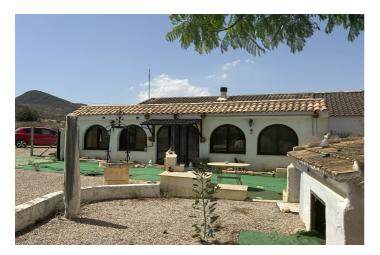

## Costa Calida, Fuente Álamo de Murcia

\*\*SOLD SUBJECT TO CONTRACT\*\* Located just outside the village of Las Palas, we have a semi-detached country property, with wonderful mountain views, for 130,000€. The property has 3 bedrooms and 2.5 bathrooms, pool, courtyard and outbuildings. Set on a plot of approx 1000m, the build size is 170m. Access to this property is very good, just a 5 minute drive from the village which has a supermarket, medical centre, bars alongside other shops. The plot is fully fenced with parking outside of the fence, with ample room for several cars. There is a large garden to the font, which is mainly gravelled with a feature wishing well as well as a traditional water deposit. There are also kennels for dogs. Entering the property, we immediately arrive into the front conservatory which has arched windows with wooden shutters, that overlook the garden. This room was previously used as a dining room and second lounge. A door from here leads to the spacious lounge with high beamed ceiling and free-standing wood burner. An archway off the lounge lead to the fitted kitchen with ample light-coloured wall and base units, and door to the courtyard. A door from the other end of the lounge leads to large master bedroom with en-suite bathroom. This large fully tiled bathroom has wc, basin, walk in shower as well as a corner bath. Further access to the courtyard is from the master bedroom as well as the kitchen. The courtyard is fully enclosed, with a bar area, jacuzzi (not tested) utility room and 2 more bedrooms and the second bathroom. One of the doors within the courtyard lead to these two bedrooms and shower room. Much like the main part of the house, these bedrooms have high beamed ceilings. Beyond the courtyard is a workshop, and we need to pass through here and out the back of the workshop to the pool area. The 10x5m pool has been empty for some time and does need some work to bring it back to standard. There is also an outbuilding with wc and basin, and small shed for storage. Most of the windows and all doors do have security grills. The property is being sold as seen. Electricity and water can easily be reconnected back to the mains.