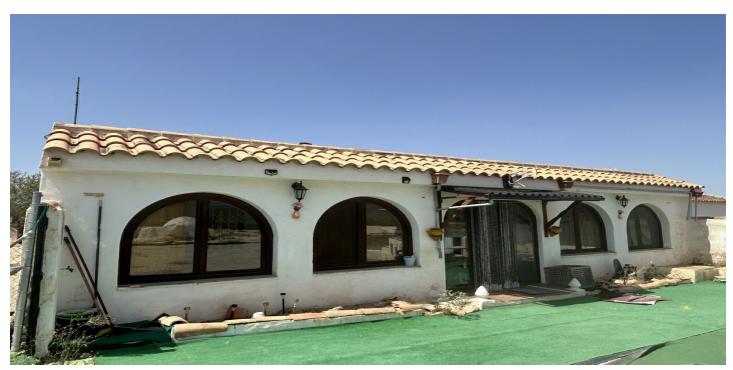

## Costa Calida, Fuente Álamo de Murcia

\*\*SOLD SUBJECT TO CONTRACT\*\* Located just outside the village of Las Palas, we have a semi-detached country property, with wonderful mountain views, for 130,000€. The property has 3 bedrooms and 2.5 bathrooms, pool, courtyard and outbuildings. Set on a plot of approx 1000m, the build size is 170m. Access to this property is very good, just a 5 minute drive from the village which has a supermarket, medical centre, bars alongside other shops. The plot is fully fenced with parking outside of the fence, with ample room for several cars. There is a large garden to the font, which is mainly gravelled with a feature wishing well as well as a traditional water deposit. There are also kennels for dogs. Entering the property, we immediately arrive into the front conservatory which has arched windows with wooden shutters, that overlook the garden. This room was previously used as a dining room and second lounge. A door from here leads to the spacious lounge with high beamed ceiling and free-standing wood burner. An archway off the lounge lead to the fitted kitchen with ample light-coloured wall and base units, and door to the courtyard. A door from the other end of the lounge leads to large master bedroom with en-suite bathroom. This large fully tiled bathroom has wc, basin, walk in shower as well as a corner bath. Further access to the courtyard is from the master bedroom as well as the kitchen. The courtyard is fully enclosed, with a bar area, jacuzzi (not tested) utility room and 2 more bedrooms and the second bathroom. One of the doors within the courtyard lead to these two bedrooms and shower room. Much like the main part of the house, these bedrooms have high beamed ceilings. Beyond the courtyard is a workshop, and we need to pass through here and out the back of the workshop to the pool area. The 10x5m pool has been empty for some time and does need some work to bring it back to standard. There is also an outbuilding with wc and basin, and small shed for storage. Most of the windows and all doors do have security grills. The property is being sold as seen. Electricity and water can easily be reconnected back to the mains.