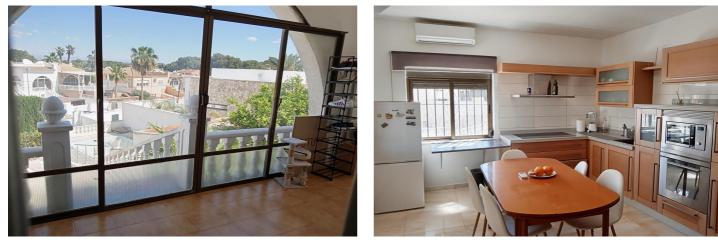

## Costa Blanca South, Torrevieja

Located in a very quiet location close to all amenities, whether for a holiday or year-round living, it is very close to major transport links, with all services just minutes away, such as supermarkets, restaurants, bars, the Torrevieja Hospital, the church, two schools, and pharmacies. Surrounded by green areas, it is just minutes from the beaches and nearby golf courses.With 120 m<sup>2</sup> of built area, it has 2 bedrooms, 1 bathroom, a spacious and bright living-dining room with a fireplace and access to the glassed-in porch, a large independent, fully-equipped kitchen open to the living room, a large porch overlooking the private pool, a private solarium and garden, and a large backyard of approximately 50 m<sup>2</sup>. Built-in wardrobes.The plot is 450 m<sup>2</sup> with a driveway in the garden.It has air conditioning units.Facing northeast.Sold furnished and with appliances, NO PERSONAL ITEMS.YEAR BUILT 1980PROPERTY TAX €311.08 YEARNO OWNERS' COMMUNITY