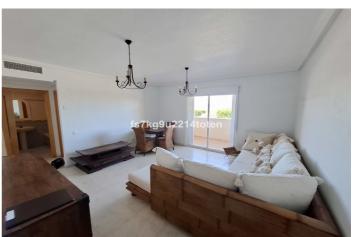

## Costa Almeria, Garrucha

\*\*Asking price only—Furniture not included, willing to negotiate on furniture price\*\* This is a fantastic opportunity to purchase a charming ground-floor apartment in the picturesque town of Garrucha. Garrucha is known for its fishing heritage, bustling morning markets, delicious seafood restaurants, and its friendly, family-oriented atmosphere. The apartment opens to a hallway, with the kitchen located to the left. Although compact, the kitchen offers plenty of storage space and work surfaces, and seamlessly connects to the lounge and dining area through a convenient wall opening. Opposite the kitchen is a handy storage room. The living space is bright and spacious, with large double-glazed doors leading out to a private terrace, perfect for outdoor furniture where you can enjoy the surrounding views and the warm Mediterranean climate. There's also a rear terrace ideal for storage, accessed from the kitchen. The apartment features two bedrooms and a family bathroom. The first bedroom can easily accommodate a double bed. The family bathroom is fitted with a bath-tub and an overhead shower. The master bedroom is generously sized, with a window framing lovely views of the surrounding countryside and the majestic Sierra Cabrera mountains. Don't miss out on this wonderful opportunity—contact us today to schedule a viewing. \* Build Size 54 m² \* Ground floor \* Mains Water \* Mains Electric \* Telephone Possible \* Internet Possible \* Air Conditioning Pre-Installed \* Disabled Friendly \* Communal fees: €26,77 per month \* IBI property tax: €164,51 per annum \* Refuse fees: €205,60 per annum \* Lift