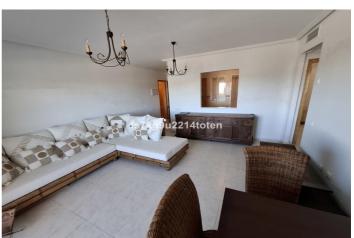

## Costa Almeria, Garrucha

\*\*Asking price only—Furniture not included, willing to negotiate on furniture price\*\* This is a fantastic opportunity to purchase a charming ground-floor apartment in the picturesque town of Garrucha. Garrucha is known for its fishing heritage, bustling morning markets, delicious seafood restaurants, and its friendly, family-oriented atmosphere. The apartment opens to a hallway, with the kitchen located to the left. Although compact, the kitchen offers plenty of storage space and work surfaces, and seamlessly connects to the lounge and dining area through a convenient wall opening. Opposite the kitchen is a handy storage room. The living space is bright and spacious, with large double-glazed doors leading out to a private terrace, perfect for outdoor furniture where you can enjoy the surrounding views and the warm Mediterranean climate. There's also a rear terrace ideal for storage, accessed from the kitchen. The apartment features two bedrooms and a family bathroom. The first bedroom can easily accommodate a double bed. The family bathroom is fitted with a bath-tub and an overhead shower. The master bedroom is generously sized, with a window framing lovely views of the surrounding countryside and the majestic Sierra Cabrera mountains. Don't miss out on this wonderful opportunity—contact us today to schedule a viewing. \* Build Size 54 m² \* Ground floor \* Mains Water \* Mains Electric \* Telephone Possible \* Internet Possible \* Air Conditioning Pre-Installed \* Disabled Friendly \* Communal fees: €26,77 per month \* IBI property tax: €164,51 per annum \* Refuse fees: €205,60 per annum \* Lift