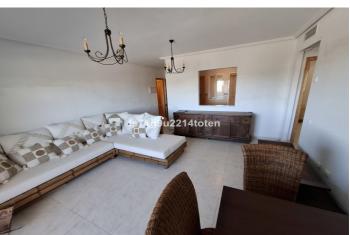

## Costa Almeria, Garrucha

\*\*Asking price only—Furniture not included, willing to negotiate on furniture price\*\* This is a fantastic opportunity to purchase a charming ground-floor apartment in the picturesque town of Garrucha. Garrucha is known for its fishing heritage, bustling morning markets, delicious seafood restaurants, and its friendly, family-oriented atmosphere. The apartment opens to a hallway, with the kitchen located to the left. Although compact, the kitchen offers plenty of storage space and work surfaces, and seamlessly connects to the lounge and dining area through a convenient wall opening. Opposite the kitchen is a handy storage room. The living space is bright and spacious, with large double-glazed doors leading out to a private terrace, perfect for outdoor furniture where you can enjoy the surrounding views and the warm Mediterranean climate. There's also a rear terrace ideal for storage, accessed from the kitchen. The apartment features two bedrooms and a family bathroom. The first bedroom can easily accommodate a double bed. The family bathroom is fitted with a bath-tub and an overhead shower. The master bedroom is generously sized, with a window framing lovely views of the surrounding countryside and the majestic Sierra Cabrera mountains. Don't miss out on this wonderful opportunity—contact us today to schedule a viewing. \* Build Size 54 m² \* Ground floor \* Mains Water \* Mains Electric \* Telephone Possible \* Internet Possible \* Air Conditioning Pre-Installed \* Disabled Friendly \* Communal fees: €26,77 per month \* IBI property tax: €164,51 per annum \* Refuse fees: €205,60 per annum \* Lift