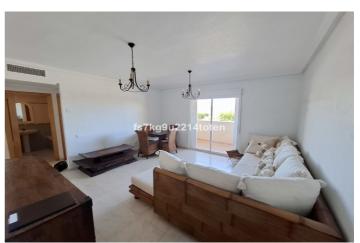

## Costa Almeria, Garrucha

\*\*Asking price only—Furniture not included, willing to negotiate on furniture price\*\* This is a fantastic opportunity to purchase a charming ground-floor apartment in the picturesque town of Garrucha. Garrucha is known for its fishing heritage, bustling morning markets, delicious seafood restaurants, and its friendly, family-oriented atmosphere. The apartment opens to a hallway, with the kitchen located to the left. Although compact, the kitchen offers plenty of storage space and work surfaces, and seamlessly connects to the lounge and dining area through a convenient wall opening. Opposite the kitchen is a handy storage room. The living space is bright and spacious, with large double-glazed doors leading out to a private terrace, perfect for outdoor furniture where you can enjoy the surrounding views and the warm Mediterranean climate. There's also a rear terrace ideal for storage, accessed from the kitchen. The apartment features two bedrooms and a family bathroom. The first bedroom can easily accommodate a double bed. The family bathroom is fitted with a bath-tub and an overhead shower. The master bedroom is generously sized, with a window framing lovely views of the surrounding countryside and the majestic Sierra Cabrera mountains. Don't miss out on this wonderful opportunity—contact us today to schedule a viewing. \* Build Size 54 m² \* Ground floor \* Mains Water \* Mains Electric \* Telephone Possible \* Internet Possible \* Air Conditioning Pre-Installed \* Disabled Friendly \* Communal fees: €26,77 per month \* IBI property tax: €164,51 per annum \* Refuse fees: €205,60 per annum \* Lift