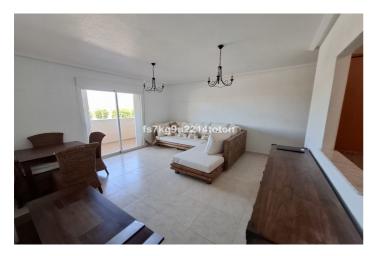

## Costa Almeria, Garrucha

\*\*Asking price only—Furniture not included, willing to negotiate on furniture price\*\* This is a fantastic opportunity to purchase a charming ground-floor apartment in the picturesque town of Garrucha. Garrucha is known for its fishing heritage, bustling morning markets, delicious seafood restaurants, and its friendly, family-oriented atmosphere. The apartment opens to a hallway, with the kitchen located to the left. Although compact, the kitchen offers plenty of storage space and work surfaces, and seamlessly connects to the lounge and dining area through a convenient wall opening. Opposite the kitchen is a handy storage room. The living space is bright and spacious, with large double-glazed doors leading out to a private terrace, perfect for outdoor furniture where you can enjoy the surrounding views and the warm Mediterranean climate. There's also a rear terrace ideal for storage, accessed from the kitchen. The apartment features two bedrooms and a family bathroom. The first bedroom can easily accommodate a double bed. The family bathroom is fitted with a bath-tub and an overhead shower. The master bedroom is generously sized, with a window framing lovely views of the surrounding countryside and the majestic Sierra Cabrera mountains. Don't miss out on this wonderful opportunity—contact us today to schedule a viewing. \* Build Size 54 m² \* Ground floor \* Mains Water \* Mains Electric \* Telephone Possible \* Internet Possible \* Air Conditioning Pre-Installed \* Disabled Friendly \* Communal fees: €26,77 per month \* IBI property tax: €164,51 per annum \* Refuse fees: €205,60 per annum \* Lift