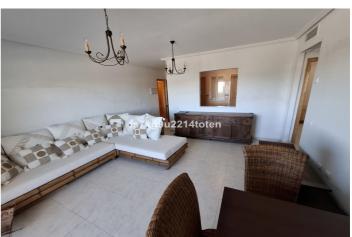

## Costa Almeria, Garrucha

\*\*Asking price only—Furniture not included, willing to negotiate on furniture price\*\* This is a fantastic opportunity to purchase a charming ground-floor apartment in the picturesque town of Garrucha. Garrucha is known for its fishing heritage, bustling morning markets, delicious seafood restaurants, and its friendly, family-oriented atmosphere. The apartment opens to a hallway, with the kitchen located to the left. Although compact, the kitchen offers plenty of storage space and work surfaces, and seamlessly connects to the lounge and dining area through a convenient wall opening. Opposite the kitchen is a handy storage room. The living space is bright and spacious, with large double-glazed doors leading out to a private terrace, perfect for outdoor furniture where you can enjoy the surrounding views and the warm Mediterranean climate. There's also a rear terrace ideal for storage, accessed from the kitchen. The apartment features two bedrooms and a family bathroom. The first bedroom can easily accommodate a double bed. The family bathroom is fitted with a bath-tub and an overhead shower. The master bedroom is generously sized, with a window framing lovely views of the surrounding countryside and the majestic Sierra Cabrera mountains. Don't miss out on this wonderful opportunity—contact us today to schedule a viewing. \* Build Size 54 m² \* Ground floor \* Mains Water \* Mains Electric \* Telephone Possible \* Internet Possible \* Air Conditioning Pre-Installed \* Disabled Friendly \* Communal fees: €26,77 per month \* IBI property tax: €164,51 per annum \* Refuse fees: €205,60 per annum \* Lift