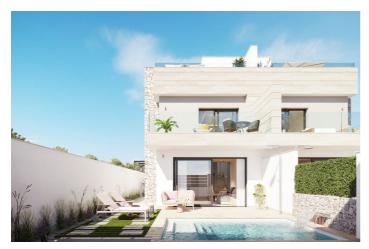

## Semi-Detached House for sale in San Pedro del Pinatar, 439,000 - 469,000 € San Pedro del Pinatar

Reference: R4813207 Bedrooms: 3 Bathrooms: 3 Plot Size: 172m<sup>2</sup> - 173m<sup>2</sup> Build Size: 151m<sup>2</sup> Terrace: 13m<sup>2</sup> - 52m<sup>2</sup>

## Costa Calida, San Pedro del Pinatar

This development is located on the Mar Mediterraneo, next to one of the best golf courses on the Costa Calida. A unique place to live intensely sport and nature, with more than 300 days of sun a year and an average temperature of 20° C. It is just 30 minutes from Murcia airport and 40 minutes from Alicante airport.

## **Features:**

FeaturesClimate ControlViewsPrivate TerracePre Installed A/CGardenEnsuite BathroomU/F/H BathroomsPool

Fitted Wardrobes

Solarium

SettingConditionPoolClose To GolfNew ConstructionPrivate

Close To Sea