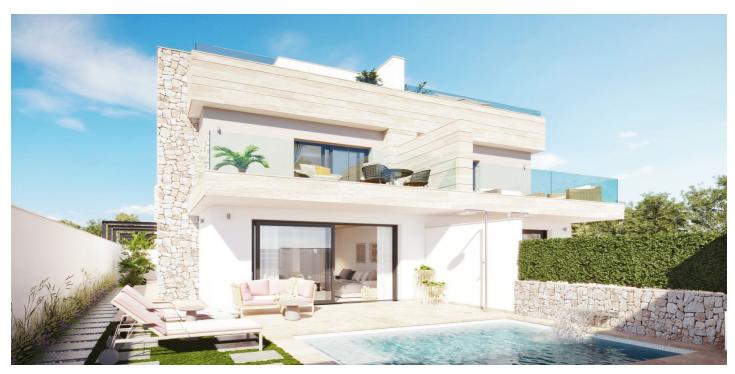

## Semi-Detached House for sale in San Pedro del Pinatar, 439,000 - 469,000 € San Pedro del Pinatar

Reference: R4813207 Bedrooms: 3 Bathrooms: 3 Plot Size: 172m<sup>2</sup> - 173m<sup>2</sup> Build Size: 151m<sup>2</sup> Terrace: 13m<sup>2</sup> - 52m<sup>2</sup>

## Costa Calida, San Pedro del Pinatar

This development is located on the Mar Mediterraneo, next to one of the best golf courses on the Costa Calida. A unique place to live intensely sport and nature, with more than 300 days of sun a year and an average temperature of 20° C. It is just 30 minutes from Murcia airport and 40 minutes from Alicante airport.

## **Features:**

FeaturesClimate ControlViewsPrivate TerracePre Installed A/CGardenEnsuite BathroomU/F/H BathroomsPool

Fitted Wardrobes

Solarium

SettingConditionPoolClose To GolfNew ConstructionPrivate

Close To Sea