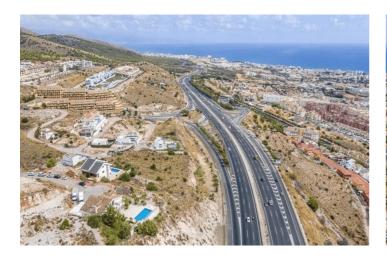

## Costa del Sol, Benalmádena

Plot for sale in Santangelo - 785 m² with panoramic views and project in process We present an excellent opportunity in the sought after area of Santangelo, Benalmadena: a plot of 785 m² with a buildable area of 25%, which allows to build up to 196.25 m² of single-family housing. This plot not only stands out for its privileged location and unobstructed views of the sea and the mountains, but also because it already has the basic project submitted to the Town Hall and the building permit in process, which means a valuable saving of time and paperwork for those who wish to build immediately. Why Santangelo? Santangelo is one of the most sought-after residential areas in Benalmádena due to its perfect balance between tranquility and accessibility. Just a few minutes from the A-7 highway, it connects quickly with Malaga city, the airport, and the rest of the Costa del Sol. In addition, its elevated orientation allows you to enjoy spectacular sunsets and sea views even from the first floor. Many young families and international professionals have chosen this area not only for its natural environment and views, but also because it allows living in a serene enclave without giving up quality services, international schools and shopping centers just minutes away. Ideal both for a first residence with exclusive character and for investors looking for land ready to develop modern and profitable projects. Ask for more plots available in the area and to arrange a visit.