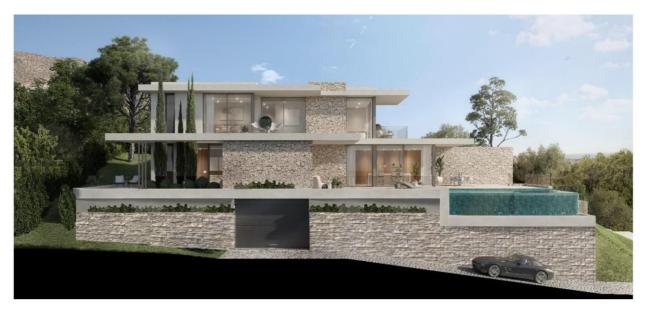

## Costa del Sol, Benalmádena

Plot for sale in Santangelo - 785 m² with panoramic views and project in process We present an excellent opportunity in the sought after area of Santangelo, Benalmadena: a plot of 785 m² with a buildable area of 25%, which allows to build up to 196.25 m² of single-family housing. This plot not only stands out for its privileged location and unobstructed views of the sea and the mountains, but also because it already has the basic project submitted to the Town Hall and the building permit in process, which means a valuable saving of time and paperwork for those who wish to build immediately. Why Santangelo? Santangelo is one of the most sought-after residential areas in Benalmádena due to its perfect balance between tranquility and accessibility. Just a few minutes from the A-7 highway, it connects quickly with Malaga city, the airport, and the rest of the Costa del Sol. In addition, its elevated orientation allows you to enjoy spectacular sunsets and sea views even from the first floor. Many young families and international professionals have chosen this area not only for its natural environment and views, but also because it allows living in a serene enclave without giving up quality services, international schools and shopping centers just minutes away. Ideal both for a first residence with exclusive character and for investors looking for land ready to develop modern and profitable projects. Ask for more plots available in the area and to arrange a visit.