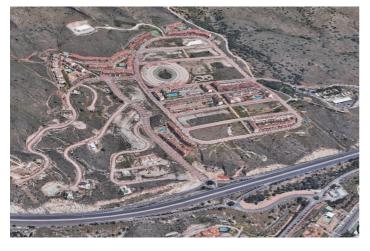

## Costa del Sol, Benalmádena

Plot for sale in Santangelo - 785 m² with panoramic views and project in process We present an excellent opportunity in the sought after area of Santangelo, Benalmadena: a plot of 785 m² with a buildable area of 25%, which allows to build up to 196.25 m² of single-family housing. This plot not only stands out for its privileged location and unobstructed views of the sea and the mountains, but also because it already has the basic project submitted to the Town Hall and the building permit in process, which means a valuable saving of time and paperwork for those who wish to build immediately. Why Santangelo? Santangelo is one of the most sought-after residential areas in Benalmádena due to its perfect balance between tranquility and accessibility. Just a few minutes from the A-7 highway, it connects quickly with Malaga city, the airport, and the rest of the Costa del Sol. In addition, its elevated orientation allows you to enjoy spectacular sunsets and sea views even from the first floor. Many young families and international professionals have chosen this area not only for its natural environment and views, but also because it allows living in a serene enclave without giving up quality services, international schools and shopping centers just minutes away. Ideal both for a first residence with exclusive character and for investors looking for land ready to develop modern and profitable projects. Ask for more plots available in the area and to arrange a visit.