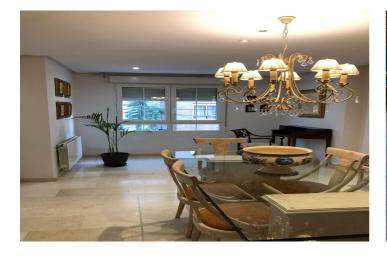

The apartment offers a large and airy living room with space for both dining furniture and a comfortable seating area. From the living room you reach a nice balcony - perfect for your morning coffee or a moment in the evening sun.