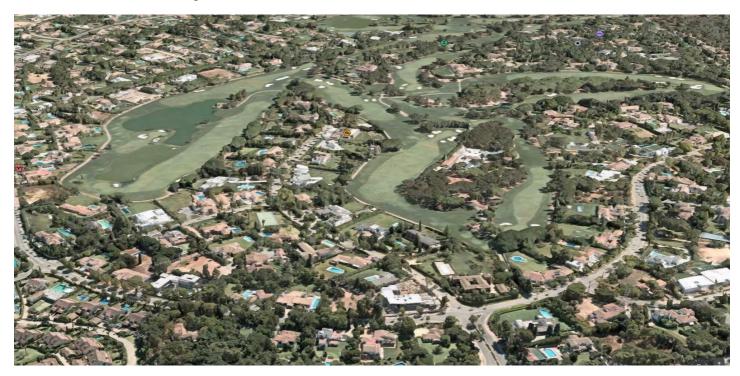

## Costa de la Luz, Sotogrande Costa

Set in Sotogrande Costa's prestigious Kings and Queens neighborhood, this expansive 2,200 m² plot offers a rare chance to design and build a custom luxury home in one of the area's most sought-after streets — Paseo del Parque.

Elevated above its surroundings and ideally oriented to capture the morning and midday sun, the plot offers an uncommon dual perspective: sea views and picturesque mountain scenery. This blend of coastal and countryside outlooks is a true rarity in this prime location.

Perfectly situated close to golf, beaches, the marina, and top international schools, this is a unique opportunity for those seeking exclusivity, elegance, and potential in one of southern Spain's most elite communities.