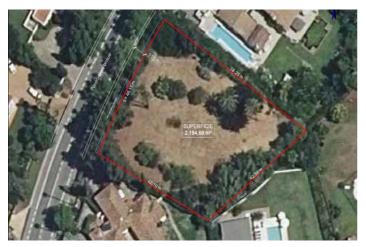

## Apartment for sale in Sotogrande Costa, Sotogrande

2.100.000 €

Referenz: R5018863 Grundstücksgröße: 2.200m<sup>2</sup>

## Costa de la Luz, Sotogrande Costa

Set in Sotogrande Costa's prestigious Kings and Queens neighborhood, this expansive 2,200 m² plot offers a rare chance to design and build a custom luxury home in one of the area's most sought-after streets — Paseo del Parque.