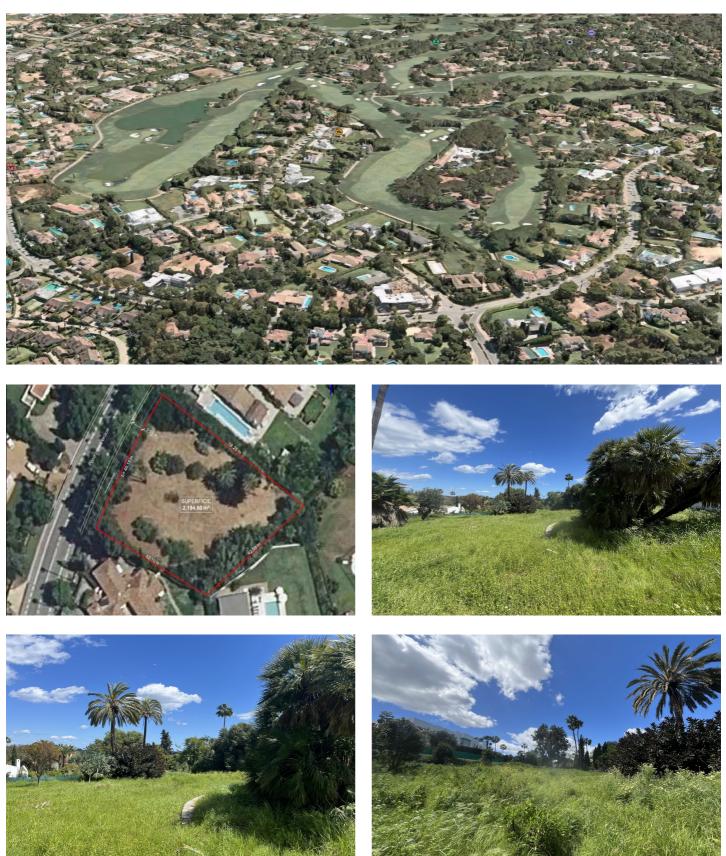

### Costa de la Luz, Sotogrande Costa

Set in Sotogrande Costa's prestigious Kings and Queens neighborhood, this expansive 2,200 m<sup>2</sup> plot offers a rare chance to design and build a custom luxury home in one of the area's most sought-after streets – Paseo del Parque.

Elevated above its surroundings and ideally oriented to capture the morning and midday sun, the plot offers an uncommon dual perspective: sea views and picturesque mountain scenery. This blend of coastal and countryside outlooks is a true rarity in this prime location.

**Property Features:** 

- Prime position within the Kings and Queens area
- Stunning dual-aspect views of the sea and mountains
- Elevated and sunny orientation
- One of the few remaining buildable plots in this elite zone

The plot, includes a variaty of mature palm trees, cypresses, and olive trees, that add elegance and charm anchoring this plot to its ideal location. Additionally the the following documentation is already in place for those looking to expidite the building process; Topographical Survey, Geotechnical Study confirming excellent soil quality, and Basic and Execution Architectural Projects