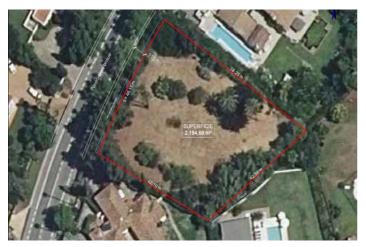

## Apartment for sale in Sotogrande Costa, Sotogrande

2.100.000 €

Referentie: R5018863 Plotgrootte: 2.200m<sup>2</sup>

## Costa de la Luz, Sotogrande Costa

Set in Sotogrande Costa's prestigious Kings and Queens neighborhood, this expansive 2,200 m² plot offers a rare chance to design and build a custom luxury home in one of the area's most sought-after streets — Paseo del Parque.

The plot, includes a variaty of mature palm trees, cypresses, and olive trees, that add elegance and charm anchoring this plot to its ideal location. Additionally the the following documentation is already in place for those looking to expidite the building process; Topographical Survey, Geotechnical Study confirming excellent soil quality, and Basic and Execution Architectural Projects