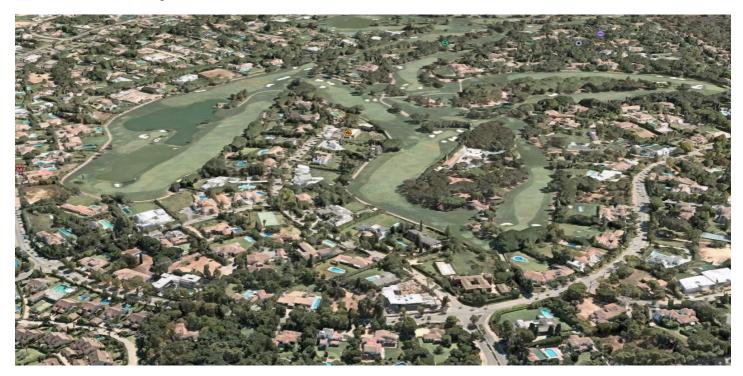

## Costa de la Luz, Sotogrande Costa

Set in Sotogrande Costa's prestigious Kings and Queens neighborhood, this expansive 2,200 m² plot offers a rare chance to design and build a custom luxury home in one of the area's most sought-after streets — Paseo del Parque.

Perfectly situated close to golf, beaches, the marina, and top international schools, this is a unique opportunity for those seeking exclusivity, elegance, and potential in one of southern Spain's most elite communities.