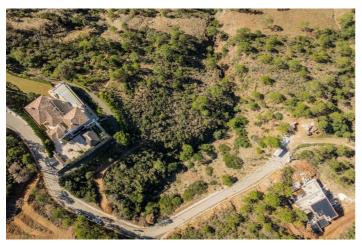

## Costa del Sol, Benahavís

This exceptional 4,600 square meter plot is located in the highly sought-after Montemayor Urbanization, a gem within the prestigious Benahavís, Spain's most affluent village. Renowned for its exclusive residences and tranquil surroundings, Montemayor offers a unique blend of natural beauty and secure living, making it one of the most desirable destinations on the Costa del Sol.

Imagine building your dream home in this idyllic setting, where the plot's generous size and approved building rights of 561.20 square meters provide the perfect canvas for an extraordinary project. Whether you envision a modern architectural masterpiece or a timeless Mediterranean villa, this plot allows for a creation that harmonizes with its natural surroundings, while enjoying all the comforts of an elite urbanization.