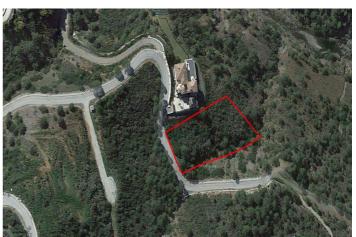

Imagine building your dream home in this idyllic setting, where the plot's generous size and approved building rights of 561.20 square meters provide the perfect canvas for an extraordinary project. Whether you envision a modern architectural masterpiece or a timeless Mediterranean villa, this plot allows for a creation that harmonizes with its natural surroundings, while enjoying all the comforts of an elite urbanization.