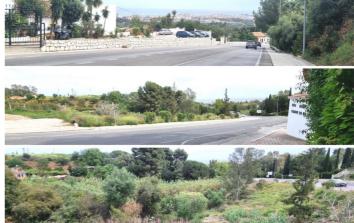

### Costa del Sol, Mijas Costa

Exclusive Development Opportunity in Mijas - Residential Plot in "Cielo Mijas"

!! Panoramic sea view from 1st floor !!

Discover a prime investment opportunity in one of the most sought-after locations on the Costa del Sol. This exceptional urban plot is located along the Fuengirola-Mijas road (A-387), at km 5.5, in the prestigious "Cielo Mijas" development area (UE-S10), just minutes from the charming village of Mijas Pueblo and the beaches of Fuengirola.

#### **Key Features:**

- Total plot area: 4,695 m<sup>2</sup> (Topographical survey)
- Official cadastral area: 4,040 m<sup>2</sup>
- Buildable area: 3,167 m<sup>2</sup>
- Zoning: ADS-2 (Townhouses, subtype 2)
- Urban land with full planning permission (Detailed Study ED.339 approved)
- Required road dedication: 555 m²
- Minimum setback from roadway: 18 meters
- Steep slope from north to south with approx. 15m elevation difference

The parcel is part of a fully approved urban development plan and is ideal for a residential complex of attached homes (townhouses). The buildable surface and zoning regulations make it perfect for developers looking to create an exclusive community in a natural setting, while remaining well-connected to local services and amenities.