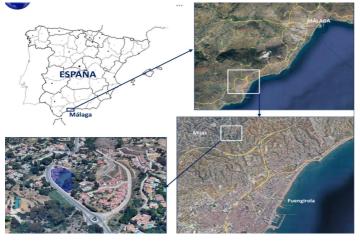

### Costa del Sol, Mijas Costa

Exclusive Development Opportunity in Mijas - Residential Plot in "Cielo Mijas"

!! Panoramic sea view from 1st floor !!

Discover a prime investment opportunity in one of the most sought-after locations on the Costa del Sol. This exceptional urban plot is located along the Fuengirola-Mijas road (A-387), at km 5.5, in the prestigious "Cielo Mijas" development area (UE-S10), just minutes from the charming village of Mijas Pueblo and the beaches of Fuengirola.