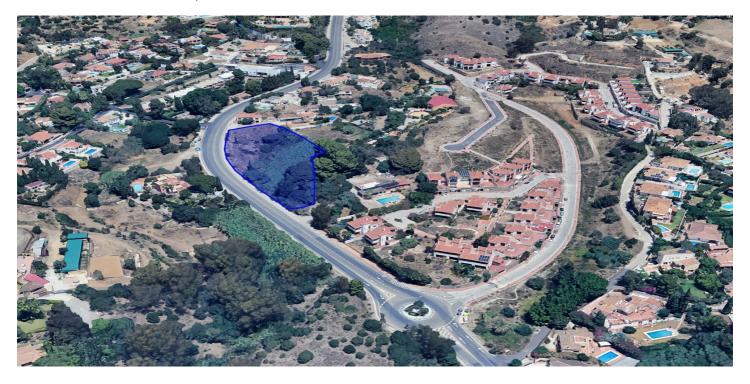

### Costa del Sol, Mijas Costa

Exclusive Development Opportunity in Mijas - Residential Plot in "Cielo Mijas"

!! Panoramic sea view from 1st floor !!

Discover a prime investment opportunity in one of the most sought-after locations on the Costa del Sol. This exceptional urban plot is located along the Fuengirola-Mijas road (A-387), at km 5.5, in the prestigious "Cielo Mijas" development area (UE-S10), just minutes from the charming village of Mijas Pueblo and the beaches of Fuengirola.

#### **Key Features:**

- Total plot area: 4,695 m<sup>2</sup> (Topographical survey)
- Official cadastral area: 4,040 m<sup>2</sup>
- Buildable area: 3,167 m<sup>2</sup>
- Zoning: ADS-2 (Townhouses, subtype 2)
- Urban land with full planning permission (Detailed Study ED.339 approved)
- Required road dedication: 555 m²
- Minimum setback from roadway: 18 meters
- Steep slope from north to south with approx. 15m elevation difference

The parcel is part of a fully approved urban development plan and is ideal for a residential complex of attached homes (townhouses). The buildable surface and zoning regulations make it perfect for developers looking to create an exclusive community in a natural setting, while remaining well-connected to local services and amenities.