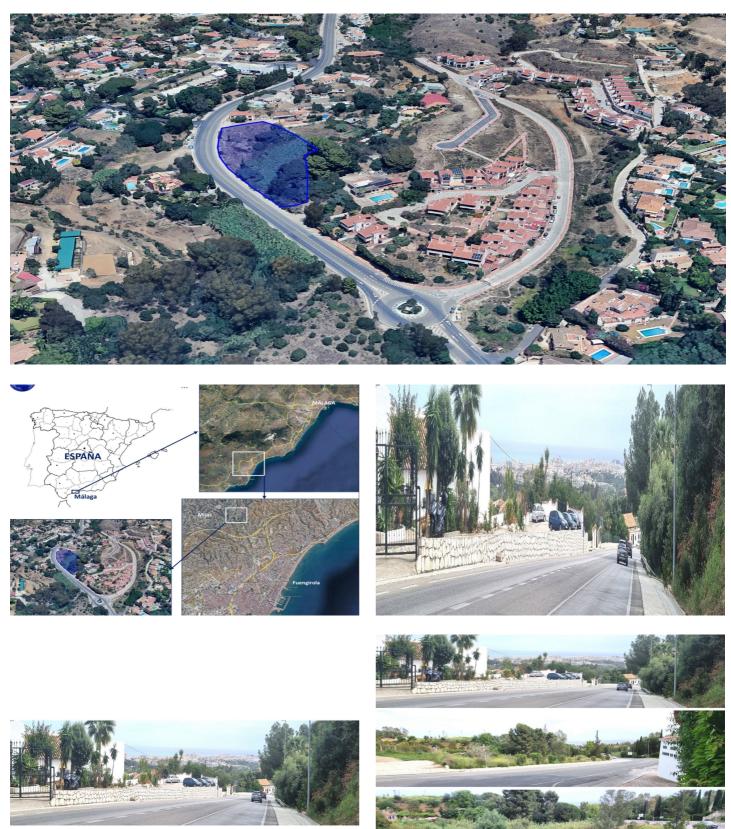

## Costa del Sol, Mijas Costa

Exclusive Development Opportunity in Mijas - Residential Plot in "Cielo Mijas"

!! Panoramic sea view from 1st floor !!

Discover a prime investment opportunity in one of the most sought-after locations on the Costa del Sol. This exceptional urban plot is located along the Fuengirola-Mijas road (A-387), at km 5.5, in the prestigious "Cielo Mijas" development area (UE-S10), just minutes from the charming village of Mijas Pueblo and the beaches of Fuengirola.

Key Features:

- Total plot area: 4,695 m<sup>2</sup> (Topographical survey)
- Official cadastral area: 4,040 m<sup>2</sup>
- Buildable area: 3,167 m<sup>2</sup>
- Zoning: ADS-2 (Townhouses, subtype 2)
- Urban land with full planning permission (Detailed Study ED.339 approved)
- Required road dedication: 555 m<sup>2</sup>
- Minimum setback from roadway: 18 meters
- Steep slope from north to south with approx. 15m elevation difference

The parcel is part of a fully approved urban development plan and is ideal for a residential complex of attached homes (townhouses). The buildable surface and zoning regulations make it perfect for developers looking to create an exclusive community in a natural setting, while remaining well-connected to local services and amenities.