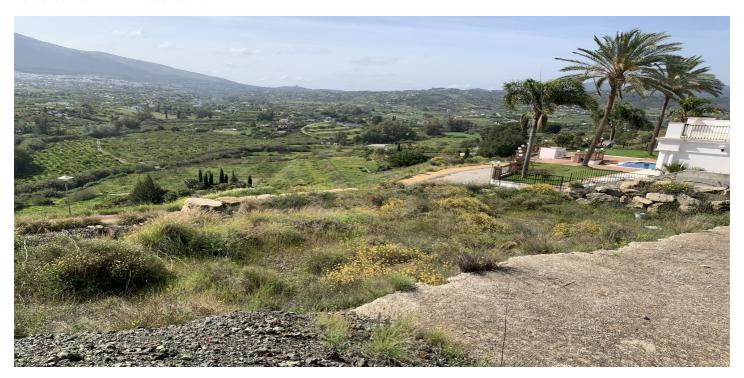

## Valle del Guadalhorce, Alhaurín el Grande

Urban Plots for Sale – Vista del Rey, Alhaurín el Grande Total Plot Size: Approx. 1,600 m² (two adjacent plots of 800 m² each) Buildable Area: Up to 25% per plot (approx. 200 m² each) Located in the prestigious Vista del Rey urbanisation, these two adjacent urban plots of 800 m² each are available for sale together or separately. This is a fantastic opportunity to build one or two bespoke homes in a peaceful and scenic setting. Set on elevated ground, both plots enjoy stunning panoramic views of the Guadalhorce Valley and surrounding mountains. With full urban classification and permission to build up to 25%, there's plenty of flexibility to design spacious, modern villas with pools, gardens, and generous outdoor living areas. All mains services (water, electricity, and sewage) are available. The area is well-connected, just minutes from the centre of Alhaurín el Grande, shops, schools, and golf courses. Málaga airport and the coast are within easy reach. A rare opportunity in a prime location—ideal for investment, development, or self-build.