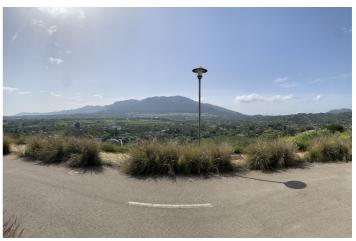

## Valle del Guadalhorce, Alhaurín el Grande

Urban Plots for Sale – Vista del Rey, Alhaurín el Grande Total Plot Size: Approx. 1,600 m² (two adjacent plots of 800 m² each) Buildable Area: Up to 25% per plot (approx. 200 m² each) Located in the prestigious Vista del Rey urbanisation, these two adjacent urban plots of 800 m² each are available for sale together or separately. This is a fantastic opportunity to build one or two bespoke homes in a peaceful and scenic setting. Set on elevated ground, both plots enjoy stunning panoramic views of the Guadalhorce Valley and surrounding mountains. With full urban classification and permission to build up to 25%, there's plenty of flexibility to design spacious, modern villas with pools, gardens, and generous outdoor living areas. All mains services (water, electricity, and sewage) are available. The area is well-connected, just minutes from the centre of Alhaurín el Grande, shops, schools, and golf courses. Málaga airport and the coast are within easy reach. A rare opportunity in a prime location—ideal for investment, development, or self-build.