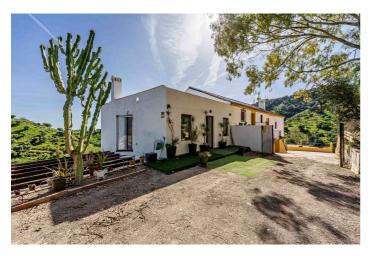

The main house retains its traditional character and is divided into two independent areas. The main area features eight bedrooms with abundant natural light, spacious common areas, a living room with a fireplace, and a fully equipped kitchen. The second area, with independent access, includes three additional bedrooms, ideal for guests or tourist rentals.

Outside, the property offers a barbecue area, swimming pool, and ample spaces for gatherings and events. Additionally, it has an additional building of  $100 \text{ m}^2$ , currently used as a storage room, with the possibility of transformation into a residence, office, or workshop.