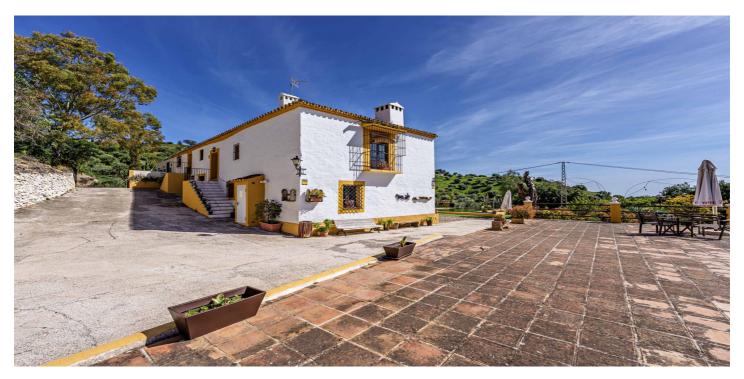

## Costa del Sol, Málaga Este

Exclusive rural house in good condition, located in Montes de Málaga, in a privileged natural environment just six kilometers from the city. The property provides a peaceful and private setting while still being conveniently close to all amenities.

The main house retains its traditional character and is divided into two independent areas. The main area features eight bedrooms with abundant natural light, spacious common areas, a living room with a fireplace, and a fully equipped kitchen. The second area, with independent access, includes three additional bedrooms, ideal for guests or tourist rentals.

Outside, the property offers a barbecue area, swimming pool, and ample spaces for gatherings and events. Additionally, it has an additional building of  $100 \text{ m}^2$ , currently used as a storage room, with the possibility of transformation into a residence, office, or workshop.