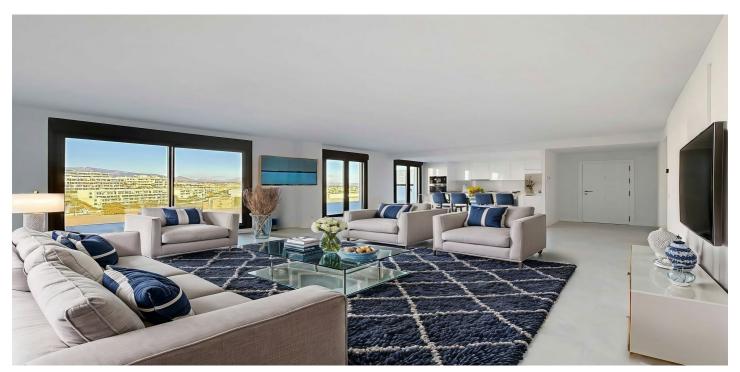

## Costa del Sol, Estepona

Descubre este magnífico apartamento de reciente construcción, ubicado en la prestigiosa zona de Las Mesas, Estepona. Diseñado para combinar confort, modernidad y un estilo de vida privilegiado, esta propiedad es ideal para quienes buscan disfrutar de lo mejor de Estepona y de la Costa del Sol. El apartamento cuenta con 3 dormitorios y 2 baños (uno de ellos en-suite), con acabados modernos y de alta calidad. Su cocina de concepto abierto conecta perfectamente con el espacioso salón-comedor, creando un ambiente luminoso y funcional que da acceso directo a la terraza. Además, destaca un impresionante solárium privado de 58m² con vistas panorámicas, ideal para relajarse, recibir invitados o simplemente disfrutar del maravilloso clima mediterráneo. La propiedad incluye un trastero y dos plazas de garaje. El residencial cuenta con agradables zonas comunes que incluyen un gimnasio equipado, jardines bien cuidados y una piscina comunitaria, ofreciendo un espacio perfecto para disfrutar en familia y con amigos. Situado en una zona privilegiada con fácil acceso a las principales vías de comunicación, este apartamento le permite disfrutar de todo lo que la Costa del Sol tiene para ofrecer. Marbella y Puerto Banús, conocidos por su glamour y oferta de ocio, se encuentran a menos de 20 minutos en coche, al igual que reconocidos campos de golf y centros comerciales. Además, está a pocos minutos de la playa, el centro de Estepona y su encantador puerto deportivo.