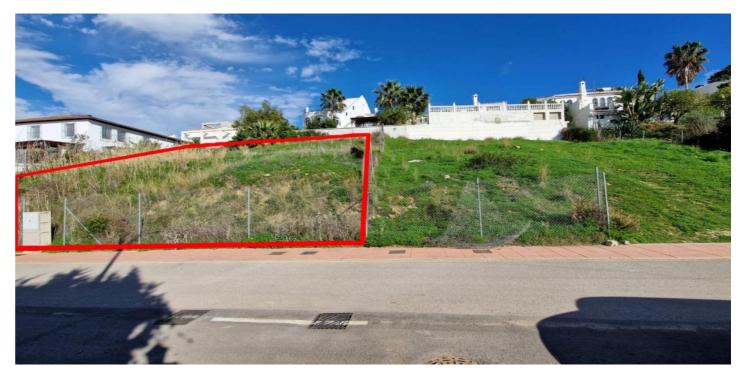

## Costa del Sol, Valle Romano

Nestled in the sought-after area of Valle Romano, this plot offers a unique opportunity to construct a dream home in one of Estepona's most promising locales. Spanning 502 square metres, this mountainside plot is ideally situated just west of Estepona town centre, providing a perfect blend of tranquillity and accessibility. Building allowance 118m2 + basement.

This south to west facing plot boasts breathtaking views of the surrounding mountains and countryside, ensuring a picturesque setting for any future development. Its proximity to the sea and beach further enhances its appeal, offering the best of coastal living. Additionally, the plot is conveniently located near the renowned Valle Romano and Azata Golf Courses, making it an ideal choice for golf enthusiasts.

With a building allowance of 118 square metres plus a basement, this plot presents a fantastic opportunity to create a bespoke residence tailored to individual tastes and needs. Whether envisioning a family home or a holiday retreat, this plot provides a blank canvas in a vibrant and promising community.