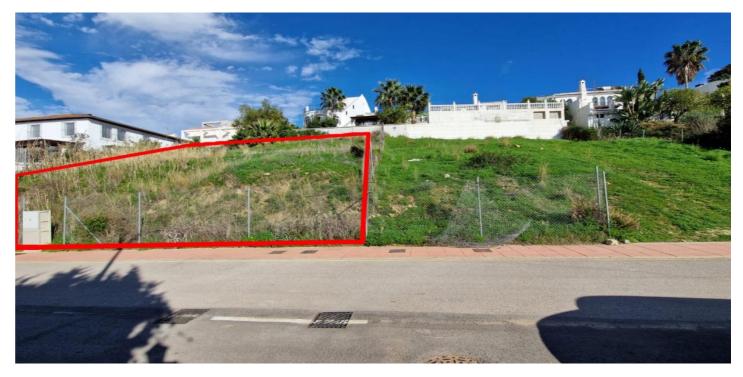

## Costa del Sol, Valle Romano

Nestled in the sought-after area of Valle Romano, this plot offers a unique opportunity to construct a dream home in one of Estepona's most promising locales. Spanning 502 square metres, this mountainside plot is ideally situated just west of Estepona town centre, providing a perfect blend of tranquillity and accessibility. Building allowance 118m2 + basement.

This south to west facing plot boasts breathtaking views of the surrounding mountains and countryside, ensuring a picturesque setting for any future development. Its proximity to the sea and beach further enhances its appeal, offering the best of coastal living. Additionally, the plot is conveniently located near the renowned Valle Romano and Azata Golf Courses, making it an ideal choice for golf enthusiasts.

With a building allowance of 118 square metres plus a basement, this plot presents a fantastic opportunity to create a bespoke residence tailored to individual tastes and needs. Whether envisioning a family home or a holiday retreat, this plot provides a blank canvas in a vibrant and promising community.