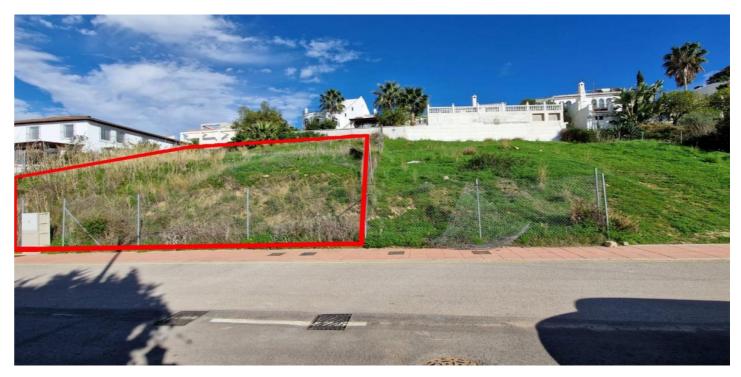

## Costa del Sol, Valle Romano

Nestled in the sought-after area of Valle Romano, this plot offers a unique opportunity to construct a dream home in one of Estepona's most promising locales. Spanning 502 square metres, this mountainside plot is ideally situated just west of Estepona town centre, providing a perfect blend of tranquillity and accessibility. Building allowance 118m2 + basement.

This south to west facing plot boasts breathtaking views of the surrounding mountains and countryside, ensuring a picturesque setting for any future development. Its proximity to the sea and beach further enhances its appeal, offering the best of coastal living. Additionally, the plot is conveniently located near the renowned Valle Romano and Azata Golf Courses, making it an ideal choice for golf enthusiasts.