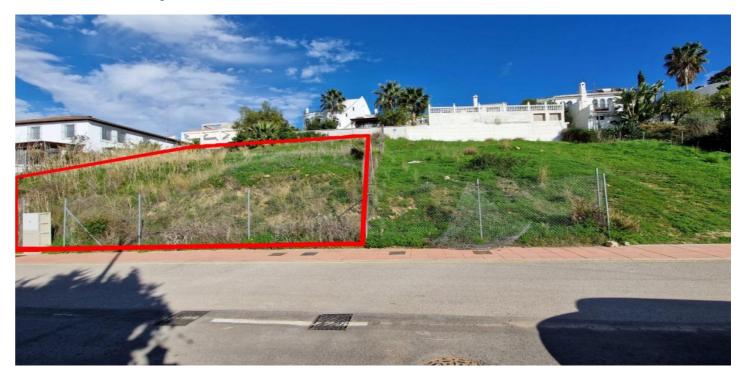

## Apartment for sale in Valle Romano, Estepona

260.000€

Referentie: R4859932 Plotgrootte: 502m<sup>2</sup>

## Costa del Sol, Valle Romano

Nestled in the sought-after area of Valle Romano, this plot offers a unique opportunity to construct a dream home in one of Estepona's most promising locales. Spanning 502 square metres, this mountainside plot is ideally situated just west of Estepona town centre, providing a perfect blend of tranquillity and accessibility. Building allowance 118m2 + basement.

This south to west facing plot boasts breathtaking views of the surrounding mountains and countryside, ensuring a picturesque setting for any future development. Its proximity to the sea and beach further enhances its appeal, offering the best of coastal living. Additionally, the plot is conveniently located near the renowned Valle Romano and Azata Golf Courses, making it an ideal choice for golf enthusiasts.

With a building allowance of 118 square metres plus a basement, this plot presents a fantastic opportunity to create a bespoke residence tailored to individual tastes and needs. Whether envisioning a family home or a holiday retreat, this plot provides a blank canvas in a vibrant and promising community.