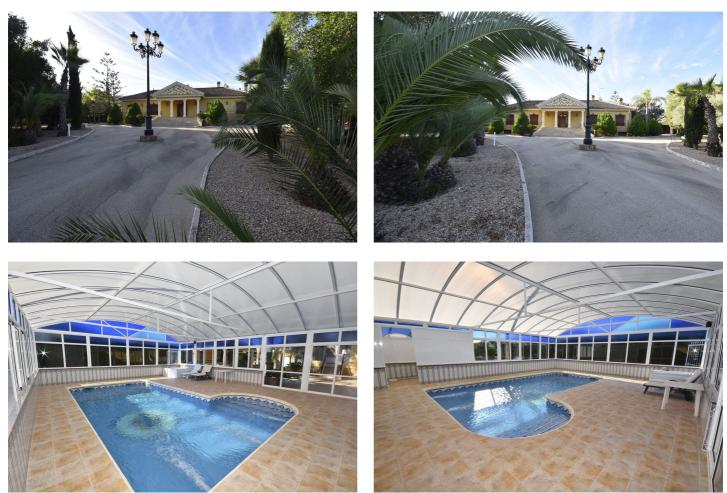

## Costa Blanca South, Orihuela

Hacienda with unique mountain views and absolute privacy in La Matanza, Orihuela Description of the property This spectacular country house has spectacular views of the Orihuela and Abanilla mountains, in the middle of an oasis of peace, tranquility and relaxation. The plot on which the mansion is located has a plot area of 13,627 m2. The entire building consists of a mansion (430 m2), a house for staff or guests with an outdoor terrace (75 m2) and a warehouse (181 m2). In addition, the house has a garden full of olive trees, palm trees, firs, cypresses, lemon trees and orange trees. The ground floor of the luxury mansion has an area of 190 m2 and has 3 bedrooms, 2 bathrooms, a living room, a utility room and a large kitchen. It also has a huge courtyard with an indoor swimming pool of 4 x 9 meters (with jacuzzi, showers and toilet) and two fully equipped kitchens, one outside the living room and the other close to the kitchen. Swimming pool with granite table and chairs of the same type. In the basement (240 m2) there is also 1 bedroom, 1 bathroom, 1 cellar and also rooms where games, gym and offices can be installed, as well as 1 garage. We can guarantee that all friends and family will be impressed with your country house. The house for staff or guests has 2 bedrooms, 1 kitchen, 1 living room, 1 bathroom and an outside terrace. The garage can be used as an office, study or hobby room This property has been designed in a special way and designed for customers who want to live far away from all the hustle and bustle or noise, but at the same time close to cities, airport, golf course and the sea. Details of the villa's location on the map: The Hacienda is located in La Matanza. The town has approximately 1,100 inhabitants and administratively belongs to the cultural city of Orihuela. Distance to the city of Orihuela approx. 91,000 inhabitants = 10 kilometers Distance to the city of Murcia approximately 438,000 inhabitants = 29 kilometers Distance to the city of Alicante approximately 335,000 inhabitants = 57 kilometers Distance to Alicante airport =50 kilometers Distance to the entrance of the Murcia-Alicante highway = 3 kilometers Distance to the sea =40 kilometers Distance to the golf courses = 24 kilometers For more information, we are always ready to help you.

## **Spécification:**

Caractéristiques Terrasse privée Maison d'hôtes Jacuzzi

**Vues** Montagne Pays **Piscine** Indoor Private