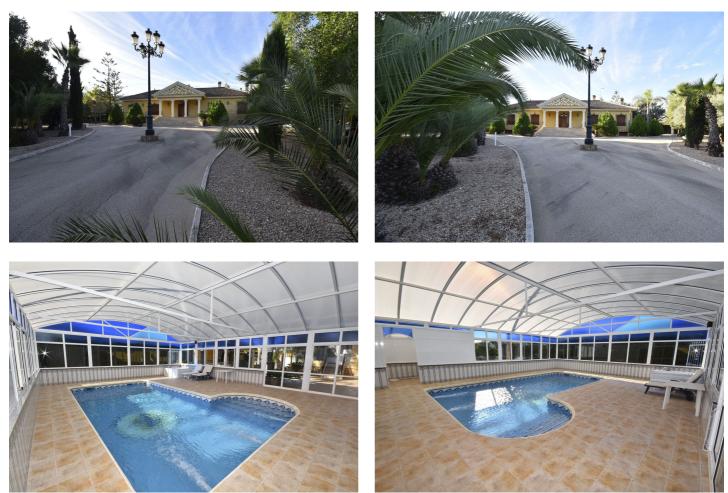

## Costa Blanca South, Orihuela

Hacienda with unique mountain views and absolute privacy in La Matanza, Orihuela Description of the property This spectacular country house has spectacular views of the Orihuela and Abanilla mountains, in the middle of an oasis of peace, tranquility and relaxation. The plot on which the mansion is located has a plot area of 13,627 m2. The entire building consists of a mansion (430 m2), a house for staff or guests with an outdoor terrace (75 m2) and a warehouse (181 m2). In addition, the house has a garden full of olive trees, palm trees, firs, cypresses, lemon trees and orange trees. The ground floor of the luxury mansion has an area of 190 m2 and has 3 bedrooms, 2 bathrooms, a living room, a utility room and a large kitchen. It also has a huge courtyard with an indoor swimming pool of 4 x 9 meters (with jacuzzi, showers and toilet) and two fully equipped kitchens, one outside the living room and the other close to the kitchen. Swimming pool with granite table and chairs of the same type. In the basement (240 m2) there is also 1 bedroom, 1 bathroom, 1 cellar and also rooms where games, gym and offices can be installed, as well as 1 garage. We can guarantee that all friends and family will be impressed with your country house. The house for staff or guests has 2 bedrooms, 1 kitchen, 1 living room, 1 bathroom and an outside terrace. The garage can be used as an office, study or hobby room This property has been designed in a special way and designed for customers who want to live far away from all the hustle and bustle or noise, but at the same time close to cities, airport, golf course and the sea. Details of the villa's location on the map: The Hacienda is located in La Matanza. The town has approximately 1,100 inhabitants and administratively belongs to the cultural city of Orihuela. Distance to the city of Orihuela approx. 91,000 inhabitants = 10 kilometers Distance to the city of Murcia approximately 438,000 inhabitants = 29 kilometers Distance to the city of Alicante approximately 335,000 inhabitants = 57 kilometers Distance to Alicante airport =50 kilometers Distance to the entrance of the Murcia-Alicante highway = 3 kilometers Distance to the sea =40 kilometers Distance to the golf courses = 24 kilometers For more information, we are always ready to help you.