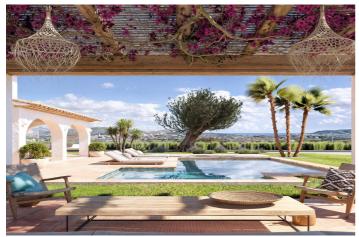

## Costa Blanca North, Teulada

Luxury Mediterranean Rustic Villa with Sea and Mountain Views Discover this elegant rustic Mediterranean-style villa, situated on an extensive plot that offers both privacy and an unparalleled natural setting. With breathtaking sea and mountain views, this exclusive property combines the charm of a traditional country house with all modern comforts. The home features spacious bedrooms, all with en-suite bathrooms, as well as a guest toilet. The interiors stand out for their high-quality materials, blending rustic and Mediterranean elements, large windows, and Technal carpentry that maximizes the connection with the surrounding landscape. Comfort is ensured with underfloor heating and ducted air conditioning. The exterior invites you to enjoy outdoor living with expansive open spaces, gardens, and terraces that make the most of the panoramic views. The property also includes outdoor parking and offers customization options. Additionally, 6,000 m² of the estate is dedicated to the production of the region's traditional Muscat grape. This unique villa combines contemporary luxury with rustic character, ideal for those seeking an exclusive, tranquil lifestyle yet close to the beaches and all amenities. \*There is the possibility of adding a basement over the entire area of occupation of the house for a cost of 155,000 €, finished like the rest of the house and customizable.