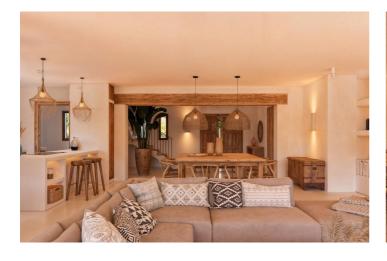

## Costa Blanca North, Teulada

Luxury Mediterranean Rustic Villa with Sea and Mountain Views Discover this elegant rustic Mediterranean-style villa, situated on an extensive plot that offers both privacy and an unparalleled natural setting. With breathtaking sea and mountain views, this exclusive property combines the charm of a traditional country house with all modern comforts. The home features spacious bedrooms, all with en-suite bathrooms, as well as a guest toilet. The interiors stand out for their high-quality materials, blending rustic and Mediterranean elements, large windows, and Technal carpentry that maximizes the connection with the surrounding landscape. Comfort is ensured with underfloor heating and ducted air conditioning. The exterior invites you to enjoy outdoor living with expansive open spaces, gardens, and terraces that make the most of the panoramic views. The property also includes outdoor parking and offers customization options. Additionally, 6,000 m² of the estate is dedicated to the production of the region's traditional Muscat grape. This unique villa combines contemporary luxury with rustic character, ideal for those seeking an exclusive, tranquil lifestyle yet close to the beaches and all amenities. \*There is the possibility of adding a basement over the entire area of occupation of the house for a cost of 155,000 €, finished like the rest of the house and customizable.