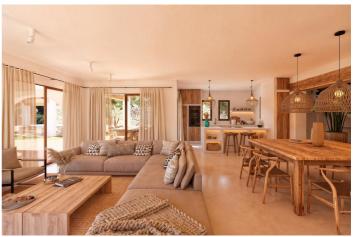

## Costa Blanca North, Teulada

Luxury Mediterranean Rustic Villa with Sea and Mountain Views Discover this elegant rustic Mediterranean-style villa, situated on an extensive plot that offers both privacy and an unparalleled natural setting. With breathtaking sea and mountain views, this exclusive property combines the charm of a traditional country house with all modern comforts. The home features spacious bedrooms, all with en-suite bathrooms, as well as a guest toilet. The interiors stand out for their high-quality materials, blending rustic and Mediterranean elements, large windows, and Technal carpentry that maximizes the connection with the surrounding landscape. Comfort is ensured with underfloor heating and ducted air conditioning. The exterior invites you to enjoy outdoor living with expansive open spaces, gardens, and terraces that make the most of the panoramic views. The property also includes outdoor parking and offers customization options. Additionally, 6,000 m² of the estate is dedicated to the production of the region's traditional Muscat grape. This unique villa combines contemporary luxury with rustic character, ideal for those seeking an exclusive, tranquil lifestyle yet close to the beaches and all amenities. \*There is the possibility of adding a basement over the entire area of occupation of the house for a cost of 155,000 €, finished like the rest of the house and customizable.