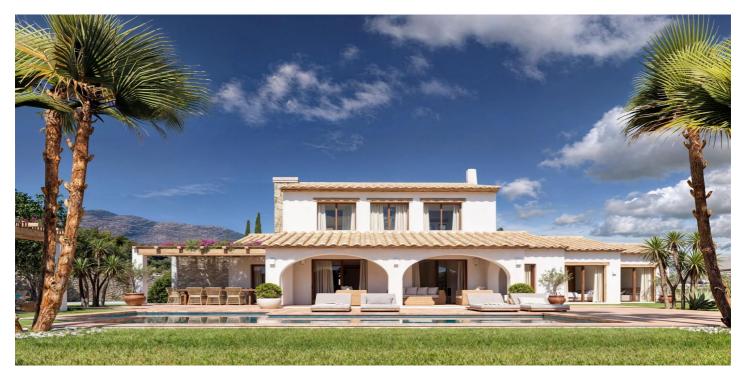

## Costa Blanca North, Teulada

Luxury Mediterranean Rustic Villa with Sea and Mountain Views Discover this elegant rustic Mediterranean-style villa, situated on an extensive plot that offers both privacy and an unparalleled natural setting. With breathtaking sea and mountain views, this exclusive property combines the charm of a traditional country house with all modern comforts. The home features spacious bedrooms, all with en-suite bathrooms, as well as a guest toilet. The interiors stand out for their high-quality materials, blending rustic and Mediterranean elements, large windows, and Technal carpentry that maximizes the connection with the surrounding landscape. Comfort is ensured with underfloor heating and ducted air conditioning. The exterior invites you to enjoy outdoor living with expansive open spaces, gardens, and terraces that make the most of the panoramic views. The property also includes outdoor parking and offers customization options. Additionally, 6,000 m² of the estate is dedicated to the production of the region's traditional Muscat grape. This unique villa combines contemporary luxury with rustic character, ideal for those seeking an exclusive, tranquil lifestyle yet close to the beaches and all amenities. \*There is the possibility of adding a basement over the entire area of occupation of the house for a cost of 155,000 €, finished like the rest of the house and customizable.