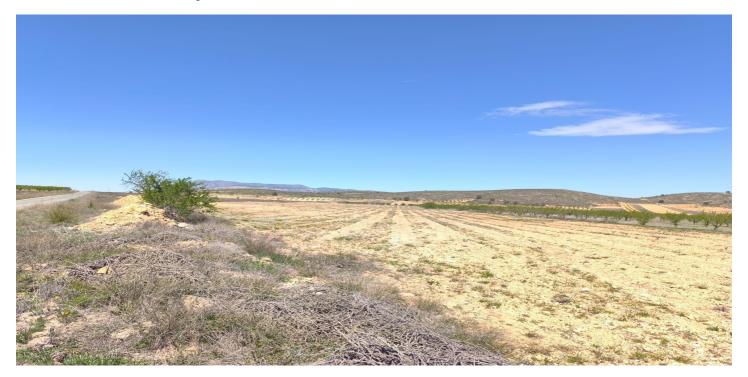

## Oriental, Abanilla

For sale: Parcel of app. 42000 m2, of which app. 15000 m2 is almond orchard in full production, rest if former vineyard, currently fallow. Land is located near Cañada de la Leña in Albanilla municipality. Parcel could serve for agricultural purposes or for a rural house construction. It currently does not have water or electricity, but both could be connected through points at the border of the parcel. Convenient access via tarmac road. There are inhabited houses in the parcel vicinity. Don't miss out on this opportunity! About the area: Murcia region in southeastern Spain is a major producer of fruits, vegetables, and nuts. Almond trees are particularly important, as Murcia's dry, warm, Mediterranean climate, and fertile soil are ideal for their cultivation. The region is one of Europe's leading producers of almonds, contributing significantly to both local and international markets. About us: We have a large portfolio of properties in the Costa Blanca and Costa Calida areas, specialising in country properties, villas, fincas, building plots and design and build options in the Alicante and Murcia regions with a particular emphasis on Elda, Monovar, Pinoso, Sax, Villena, Aspe, Fortuna, Albacete and many more surrounding areas. We have been established since 2004 and have decades of experience between the team which we bring to bear to help you find and secure your new dream home. We help you every step of the way to make sure your purchase in Spain is safe and hassle free. We are not here to sell you a property, we are here to help you realise your dream and find what is right for you. With us you are in the safest hands. Contact us now to have a no obligation chat about how you too can realise your dreams.