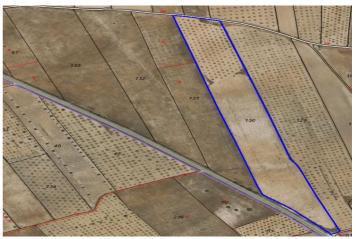

## Oriental, Abanilla

For sale: Parcel of app. 42000 m2, of which app. 15000 m2 is almond orchard in full production, rest if former vineyard, currently fallow. Land is located near Cañada de la Leña in Albanilla municipality. Parcel could serve for agricultural purposes or for a rural house construction. It currently does not have water or electricity, but both could be connected through points at the border of the parcel. Convenient access via tarmac road. There are inhabited houses in the parcel vicinity. Don't miss out on this opportunity! About the area: Murcia region in southeastern Spain is a major producer of fruits, vegetables, and nuts. Almond trees are particularly important, as Murcia's dry, warm, Mediterranean climate, and fertile soil are ideal for their cultivation. The region is one of Europe's leading producers of almonds, contributing significantly to both local and international markets. About us: We have a large portfolio of properties in the Costa Blanca and Costa Calida areas, specialising in country properties, villas, fincas, building plots and design and build options in the Alicante and Murcia regions with a particular emphasis on Elda, Monovar, Pinoso, Sax, Villena, Aspe, Fortuna, Albacete and many more surrounding areas. We have been established since 2004 and have decades of experience between the team which we bring to bear to help you find and secure your new dream home. We help you every step of the way to make sure your purchase in Spain is safe and hassle free. We are not here to sell you a property, we are here to help you realise your dream and find what is right for you. With us you are in the safest hands. Contact us now to have a no obligation chat about how you too can realise your dreams.