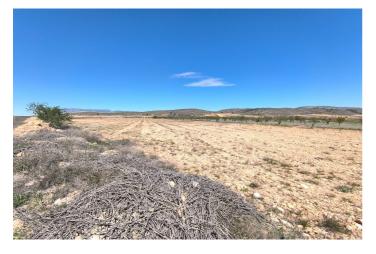

## Oriental, Abanilla

For sale: Parcel of app. 42000 m2, of which app. 15000 m2 is almond orchard in full production, rest if former vineyard, currently fallow. Land is located near Cañada de la Leña in Albanilla municipality. Parcel could serve for agricultural purposes or for a rural house construction. It currently does not have water or electricity, but both could be connected through points at the border of the parcel. Convenient access via tarmac road. There are inhabited houses in the parcel vicinity. Don't miss out on this opportunity! About the area: Murcia region in southeastern Spain is a major producer of fruits, vegetables, and nuts. Almond trees are particularly important, as Murcia's dry, warm, Mediterranean climate, and fertile soil are ideal for their cultivation. The region is one of Europe's leading producers of almonds, contributing significantly to both local and international markets. About us: We have a large portfolio of properties in the Costa Blanca and Costa Calida areas, specialising in country properties, villas, fincas, building plots and design and build options in the Alicante and Murcia regions with a particular emphasis on Elda, Monovar, Pinoso, Sax, Villena, Aspe, Fortuna, Albacete and many more surrounding areas. We have been established since 2004 and have decades of experience between the team which we bring to bear to help you find and secure your new dream home. We help you every step of the way to make sure your purchase in Spain is safe and hassle free. We are not here to sell you a property, we are here to help you realise your dream and find what is right for you. With us you are in the safest hands. Contact us now to have a no obligation chat about how you too can realise your dreams.