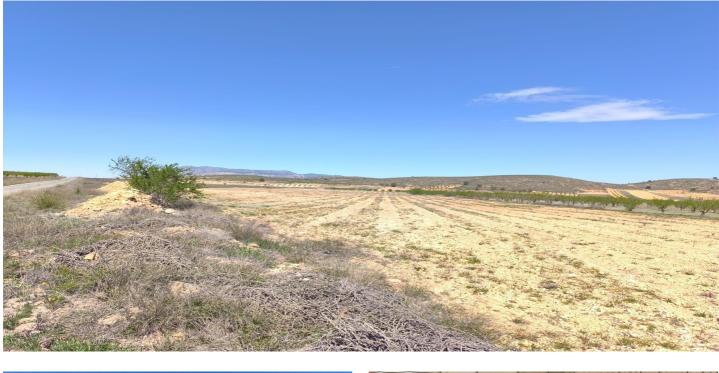

## Oriental, Abanilla

For sale: Parcel of app. 42000 m2, of which app. 15000 m2 is almond orchard in full production, rest if former vineyard, currently fallow. Land is located near Cañada de la Leña in Albanilla municipality. Parcel could serve for agricultural purposes or for a rural house construction. It currently does not have water or electricity, but both could be connected through points at the border of the parcel. Convenient access via tarmac road. There are inhabited houses in the parcel vicinity. Don't miss out on this opportunity!About the area: Murcia region in southeastern Spain is a major producer of fruits, vegetables, and nuts. Almond trees are particularly important, as Murcia's dry, warm, Mediterranean climate, and fertile soil are ideal for their cultivation. The region is one of Europe's leading producers of almonds, contributing significantly to both local and international markets.About us: We have a large portfolio of properties in the Costa Blanca and Costa Calida areas, specialising in country properties, villas, fincas, building plots and design and build options in the Alicante and Murcia regions with a particular emphasis on Elda, Monovar, Pinoso, Sax, Villena, Aspe, Fortuna, Albacete and many more surrounding areas. We have been established since 2004 and have decades of experience between the team which we bring to bear to help you find and secure your new dream home. We help you every step of the way to make sure your purchase in Spain is safe and hassle free. We are not here to sell you a property, we are here to help you realise your dream and find what is right for you. With us you are in the safest hands. Contact us now to have a no obligation chat about how you too can realise your dreams.