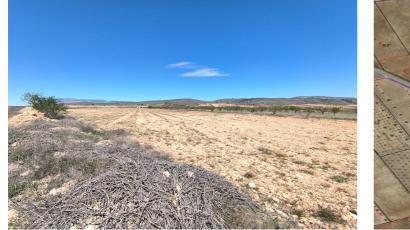

## Oriental, Abanilla

For sale: Parcel of app. 42000 m2, of which app. 15000 m2 is almond orchard in full production, rest if former vineyard, currently fallow. Land is located near Cañada de la Leña in Albanilla municipality. Parcel could serve for agricultural purposes or for a rural house construction. It currently does not have water or electricity, but both could be connected through points at the border of the parcel. Convenient access via tarmac road. There are inhabited houses in the parcel vicinity. Don't miss out on this opportunity!About the area: Murcia region in southeastern Spain is a major producer of fruits, vegetables, and nuts. Almond trees are particularly important, as Murcia's dry, warm, Mediterranean climate, and fertile soil are ideal for their cultivation. The region is one of Europe's leading producers of almonds, contributing significantly to both local and international markets.About us: We have a large portfolio of properties in the Costa Blanca and Costa Calida areas, specialising in country properties, villas, fincas, building plots and design and build options in the Alicante and Murcia regions with a particular emphasis on Elda, Monovar, Pinoso, Sax, Villena, Aspe, Fortuna, Albacete and many more surrounding areas. We have been established since 2004 and have decades of experience between the team which we bring to bear to help you find and secure your new dream home. We help you every step of the way to make sure your purchase in Spain is safe and hassle free. We are not here to sell you a property, we are here to help you realise your dream and find what is right for you. With us you are in the safest hands. Contact us now to have a no obligation chat about how you too can realise your dreams.