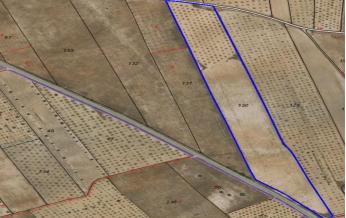

## Oriental, Abanilla

For sale: Parcel of app. 42000 m2, of which app. 15000 m2 is almond orchard in full production, rest if former vineyard, currently fallow. Land is located near Cañada de la Leña in Albanilla municipality. Parcel could serve for agricultural purposes or for a rural house construction. It currently does not have water or electricity, but both could be connected through points at the border of the parcel. Convenient access via tarmac road. There are inhabited houses in the parcel vicinity. Don't miss out on this opportunity!About the area: Murcia region in southeastern Spain is a major producer of fruits, vegetables, and nuts. Almond trees are particularly important, as Murcia's dry, warm, Mediterranean climate, and fertile soil are ideal for their cultivation. The region is one of Europe's leading producers of almonds, contributing significantly to both local and international markets.About us: We have a large portfolio of properties in the Costa Blanca and Costa Calida areas, specialising in country properties, villas, fincas, building plots and design and build options in the Alicante and Murcia regions with a particular emphasis on Elda, Monovar, Pinoso, Sax, Villena, Aspe, Fortuna, Albacete and many more surrounding areas. We have been established since 2004 and have decades of experience between the team which we bring to bear to help you find and secure your new dream home. We help you every step of the way to make sure your purchase in Spain is safe and hassle free. We are not here to sell you a property, we are here to help you realise your dream and find what is right for you. With us you are in the safest hands. Contact us now to have a no obligation chat about how you too can realise your dreams.