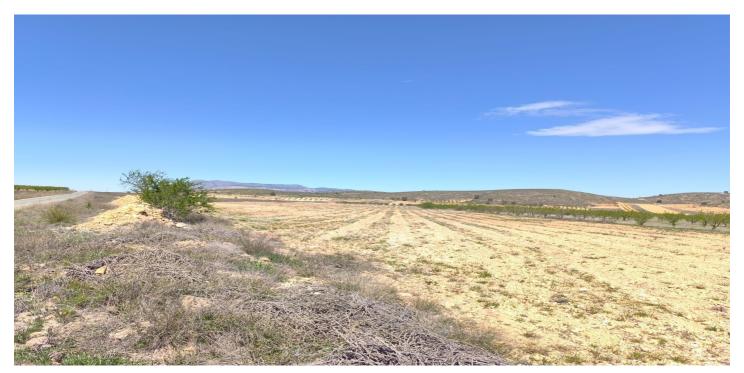

## Oriental, Abanilla

For sale: Parcel of app. 42000 m2, of which app. 15000 m2 is almond orchard in full production, rest if former vineyard, currently fallow. Land is located near Cañada de la Leña in Albanilla municipality. Parcel could serve for agricultural purposes or for a rural house construction. It currently does not have water or electricity, but both could be connected through points at the border of the parcel. Convenient access via tarmac road. There are inhabited houses in the parcel vicinity. Don't miss out on this opportunity! About the area: Murcia region in southeastern Spain is a major producer of fruits, vegetables, and nuts. Almond trees are particularly important, as Murcia's dry, warm, Mediterranean climate, and fertile soil are ideal for their cultivation. The region is one of Europe's leading producers of almonds, contributing significantly to both local and international markets. About us: We have a large portfolio of properties in the Costa Blanca and Costa Calida areas, specialising in country properties, villas, fincas, building plots and design and build options in the Alicante and Murcia regions with a particular emphasis on Elda, Monovar, Pinoso, Sax, Villena, Aspe, Fortuna, Albacete and many more surrounding areas. We have been established since 2004 and have decades of experience between the team which we bring to bear to help you find and secure your new dream home. We help you every step of the way to make sure your purchase in Spain is safe and hassle free. We are not here to sell you a property, we are here to help you realise your dream and find what is right for you. With us you are in the safest hands. Contact us now to have a no obligation chat about how you too can realise your dreams.