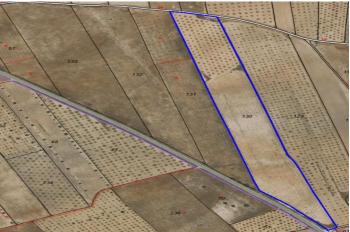

## Apartamento en venta en Abanilla, Abanilla

89.990€

Referencia: R5004904 Terreno: 41.600m<sup>2</sup>

## Oriental, Abanilla

For sale: Parcel of app. 42000 m2, of which app. 15000 m2 is almond orchard in full production, rest if former vineyard, currently fallow. Land is located near Cañada de la Leña in Albanilla municipality. Parcel could serve for agricultural purposes or for a rural house construction. It currently does not have water or electricity, but both could be connected through points at the border of the parcel. Convenient access via tarmac road. There are inhabited houses in the parcel vicinity. Don't miss out on this opportunity! About the area: Murcia region in southeastern Spain is a major producer of fruits, vegetables, and nuts. Almond trees are particularly important, as Murcia's dry, warm, Mediterranean climate, and fertile soil are ideal for their cultivation. The region is one of Europe's leading producers of almonds, contributing significantly to both local and international markets. About us: We have a large portfolio of properties in the Costa Blanca and Costa Calida areas, specialising in country properties, villas, fincas, building plots and design and build options in the Alicante and Murcia regions with a particular emphasis on Elda, Monovar, Pinoso, Sax, Villena, Aspe, Fortuna, Albacete and many more surrounding areas. We have been established since 2004 and have decades of experience between the team which we bring to bear to help you find and secure your new dream home. We help you every step of the way to make sure your purchase in Spain is safe and hassle free. We are not here to sell you a property, we are here to help you realise your dream and find what is right for you. With us you are in the safest hands. Contact us now to have a no obligation chat about how you too can realise your dreams.