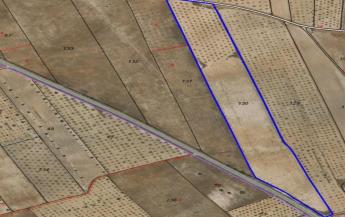

## Oriental, Abanilla

For sale: Parcel of app. 42000 m2, of which app. 15000 m2 is almond orchard in full production, rest if former vineyard, currently fallow. Land is located near Cañada de la Leña in Albanilla municipality. Parcel could serve for agricultural purposes or for a rural house construction. It currently does not have water or electricity, but both could be connected through points at the border of the parcel. Convenient access via tarmac road. There are inhabited houses in the parcel vicinity. Don't miss out on this opportunity!About the area: Murcia region in southeastern Spain is a major producer of fruits, vegetables, and nuts. Almond trees are particularly important, as Murcia's dry, warm, Mediterranean climate, and fertile soil are ideal for their cultivation. The region is one of Europe's leading producers of almonds, contributing significantly to both local and international markets.About us: We have a large portfolio of properties in the Costa Blanca and Costa Calida areas, specialising in country properties, villas, fincas, building plots and design and build options in the Alicante and Murcia regions with a particular emphasis on Elda, Monovar, Pinoso, Sax, Villena, Aspe, Fortuna, Albacete and many more surrounding areas. We have been established since 2004 and have decades of experience between the team which we bring to bear to help you find and secure your new dream home. We help you every step of the way to make sure your purchase in Spain is safe and hassle free. We are not here to sell you a property, we are here to help you realise your dream and find what is right for you. With us you are in the safest hands. Contact us now to have a no obligation chat about how you too can realise your dreams.