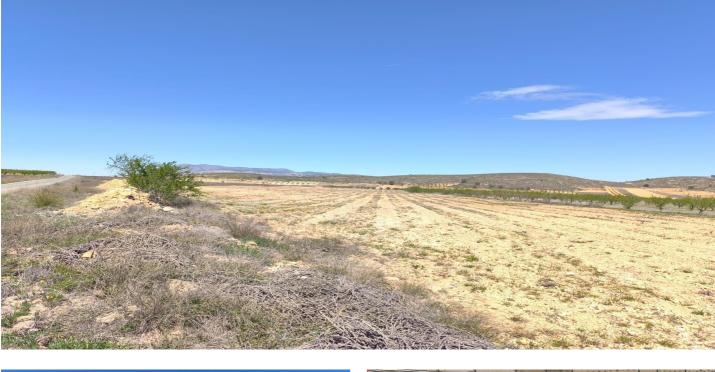

## Oriental, Abanilla

For sale: Parcel of app. 42000 m2, of which app. 15000 m2 is almond orchard in full production, rest if former vineyard, currently fallow. Land is located near Cañada de la Leña in Albanilla municipality. Parcel could serve for agricultural purposes or for a rural house construction. It currently does not have water or electricity, but both could be connected through points at the border of the parcel. Convenient access via tarmac road. There are inhabited houses in the parcel vicinity. Don't miss out on this opportunity!About the area: Murcia region in southeastern Spain is a major producer of fruits, vegetables, and nuts. Almond trees are particularly important, as Murcia's dry, warm, Mediterranean climate, and fertile soil are ideal for their cultivation. The region is one of Europe's leading producers of almonds, contributing significantly to both local and international markets.About us: We have a large portfolio of properties in the Costa Blanca and Costa Calida areas, specialising in country properties, villas, fincas, building plots and design and build options in the Alicante and Murcia regions with a particular emphasis on Elda, Monovar, Pinoso, Sax, Villena, Aspe, Fortuna, Albacete and many more surrounding areas. We have been established since 2004 and have decades of experience between the team which we bring to bear to help you find and secure your new dream home. We help you every step of the way to make sure your purchase in Spain is safe and hassle free. We are not here to sell you a property, we are here to help you realise your dream and find what is right for you. With us you are in the safest hands. Contact us now to have a no obligation chat about how you too can realise your dreams.