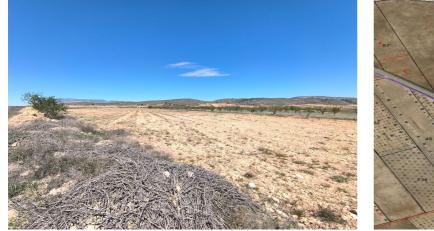

## Oriental, Abanilla

For sale: Parcel of app. 42000 m2, of which app. 15000 m2 is almond orchard in full production, rest if former vineyard, currently fallow. Land is located near Cañada de la Leña in Albanilla municipality. Parcel could serve for agricultural purposes or for a rural house construction. It currently does not have water or electricity, but both could be connected through points at the border of the parcel. Convenient access via tarmac road. There are inhabited houses in the parcel vicinity. Don't miss out on this opportunity!About the area: Murcia region in southeastern Spain is a major producer of fruits, vegetables, and nuts. Almond trees are particularly important, as Murcia's dry, warm, Mediterranean climate, and fertile soil are ideal for their cultivation. The region is one of Europe's leading producers of almonds, contributing significantly to both local and international markets.About us: We have a large portfolio of properties in the Costa Blanca and Costa Calida areas, specialising in country properties, villas, fincas, building plots and design and build options in the Alicante and Murcia regions with a particular emphasis on Elda, Monovar, Pinoso, Sax, Villena, Aspe, Fortuna, Albacete and many more surrounding areas. We have been established since 2004 and have decades of experience between the team which we bring to bear to help you find and secure your new dream home. We help you every step of the way to make sure your purchase in Spain is safe and hassle free. We are not here to sell you a property, we are here to help you realise your dream and find what is right for you. With us you are in the safest hands. Contact us now to have a no obligation chat about how you too can realise your dreams.