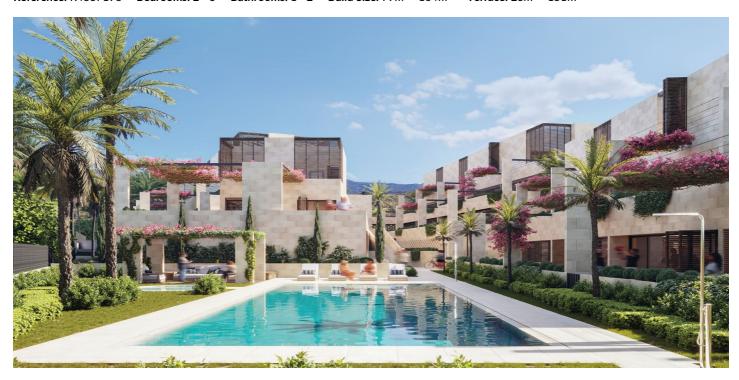

## Costa del Sol, New Golden Mile

Welcome to your sun-kissed paradise on the sought-after New Golden Mile of Estepona, renowned for its sunny skies, golden sands and crystal-clear waters. With just 25 stunning apartments, you'll get so much more than sea views and access to southern Spain's most wonderful beaches: you'll get an exclusive community of like-minded neighbours and the pleasure of privacy. Designed by Schiemann Weyers Architects (Rotterdam) and OCWA Architects (Marbella), Bougainvillea guarantees quality and sophistication. All apartments are south-facing to maximise exposure to the Estepona's mild winters and yearround natural light. The surrounding area boasts the coast's most celebrated beaches and marinas, as well as world-class golf and equestrian clubs. Standard and Premium interiors have been meticulously designed by our architects. All apartments are equipped with underfloor heating, Schneider light switches, intelligent locks and air conditioning, as well as water-saving bathroom and kitchen fittings. Fully fitted and equipped kitchens. German Villeroy & Boch bathroom taps. Sliding doors unite the terraces and living areas as one, harmonising indoor-outdoor living. Some units are designed with movable walls to adapt to evolving families. Wooden Mallorcan blinds provide shade and allow air to circulate. Cool off in the pool or enjoy a poolside cocktail on a sun lounger while the kids splash around in the children's pool. Additional features: \* Ecological energy and water-saving system \* Gym \* Hammam area \* Underground parking \* Storage room \* Pre-installation for electric vehicle charging point \* Automatic doorman \* Security system \* Card access \* Decorative landscaping \* Functional vegetation to reduce the sun's heat

Sea Urbanisation New Construction

Panoramic Close To Sea
Garden Close To Town

Pool

PoolKitchenGardenCommunalFully FittedCommunalChildren`s PoolKitchen-LoungePrivateSecurityParkingUtilitiesGated ComplexUndergroundElectricity