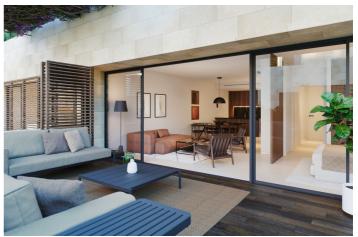

## Costa del Sol, New Golden Mile

Welcome to your sun-kissed paradise on the sought-after New Golden Mile of Estepona, renowned for its sunny skies, golden sands and crystal-clear waters. With just 25 stunning apartments, you'll get so much more than sea views and access to southern Spain's most wonderful beaches: you'll get an exclusive community of like-minded neighbours and the pleasure of privacy. Designed by Schiemann Weyers Architects (Rotterdam) and OCWA Architects (Marbella), Bougainvillea guarantees quality and sophistication. All apartments are south-facing to maximise exposure to the Estepona's mild winters and yearround natural light. The surrounding area boasts the coast's most celebrated beaches and marinas, as well as world-class golf and equestrian clubs. Standard and Premium interiors have been meticulously designed by our architects. All apartments are equipped with underfloor heating, Schneider light switches, intelligent locks and air conditioning, as well as water-saving bathroom and kitchen fittings. Fully fitted and equipped kitchens. German Villeroy & Boch bathroom taps. Sliding doors unite the terraces and living areas as one, harmonising indoor-outdoor living. Some units are designed with movable walls to adapt to evolving families. Wooden Mallorcan blinds provide shade and allow air to circulate. Cool off in the pool or enjoy a poolside cocktail on a sun lounger while the kids splash around in the children's pool. Additional features: \* Ecological energy and water-saving system \* Gym \* Hammam area \* Underground parking \* Storage room \* Pre-installation for electric vehicle charging point \* Automatic doorman \* Security system \* Card access \* Decorative landscaping \* Functional vegetation to reduce the sun's heat