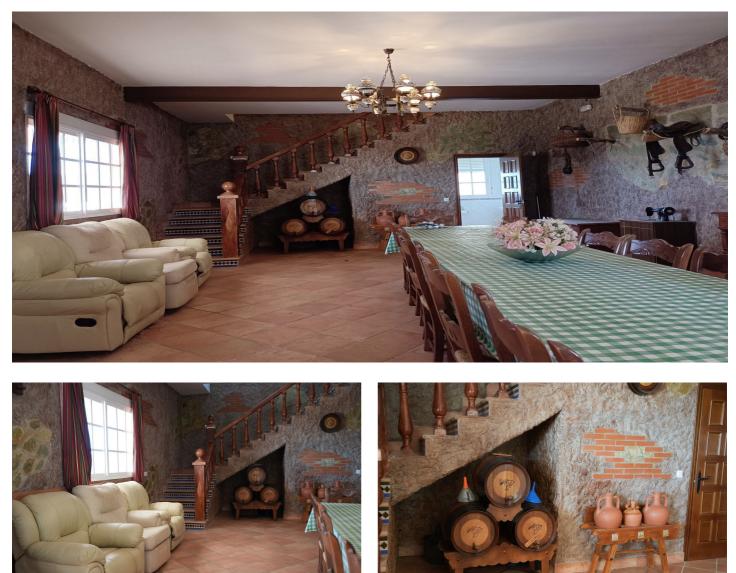

## Costa del Sol, Málaga Este

Villa for sale in Málaga Investors attention! In the impressive mountains of Malaga is Villa La Solisa, a unique investment opportunity. With panoramic views of the Bay of Malaga and Mount San Antón, this property of 500 m2 built and 160,000 m2 of land offers incredible potential. With the possibility of turning it into a tourist business, enjoying a quiet life in the middle of nature or taking advantage of its agricultural/livestock potential, Villa La Solisa is the opportunity you were looking for. With two own water wells and a strategic location near the highway that connects the entire Costa del Sol, this property offers a constant supply of water and easy access to the area. The villa has a large terrace, a bright and cozy living room, an integrated kitchen, seven bedrooms with views of the sea and the mountains, and several covered spaces that can be used in various ways. Fully furnished with solid wood furniture, Villa La Solisa awaits you to discover everything it has to offer. Don't miss this investment opportunity and schedule your visit right now! Contact me for more information! In decree 2182005, of October 11, which approves the regulation of consumer information in the purchase, sale and rental of homes in Andalusia, the client is informed that the notarial, registration, I. T. P., financial and other expenses inherent to The purchase and sale are not included in the price. The information provided in this announcement is indicative, is not binding and has no contractual validity.