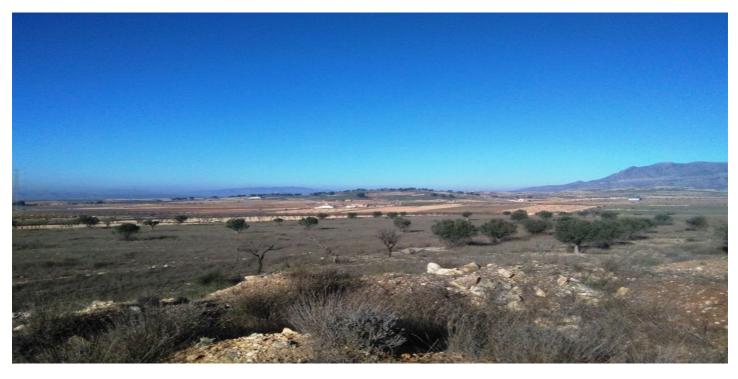

## Altiplano, Jumilla

Plot of 16 hectares, that is to say 160000 thousand square meters of a piece located in Torre del rico, Jumilla, Murcia. The plot has 10 hectares planted with almond trees (2,450 almonds trees). Planted from January 2017 and the rest in white and with more than 100 olive trees and over 50 more large almonds trees. The plot is a whole piece and only separates the road from the entrance. It is possible to rent with option to purchase.We are specialists in the Costa Blanca and Costa Calida specialising in the Alicante and Murcia Inland regions with a particular emphasis on Elda, Pinoso, Aspe, Elche and surrounding areas. We are an established, well known and trusted company that has built a solid reputation amongst buyers and sellers since we began trading in 2004. We offer a complete service with no hidden charges or surprises, starting with sourcing the property, right through to completion, and an unrivalled after sales service which includes property management, building services, and general help and advice to make your new house a home. With a portfolio of well over 1400 properties for sale, we are confident that we can help, so just let us know your preferred property, budget and location, and we will do the rest.