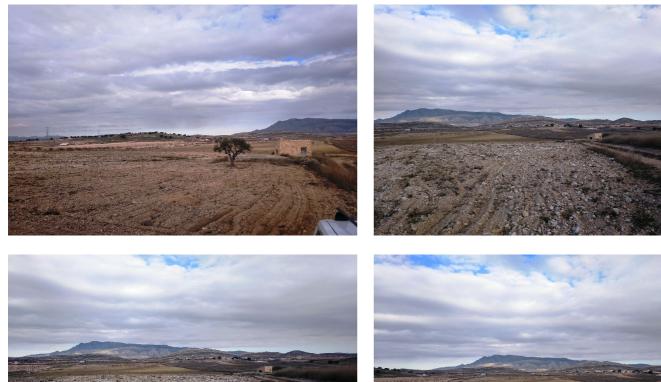

## Altiplano, Jumilla

Plot of 16 hectares, that is to say 160000 thousand square meters of a piece located in Torre del rico, Jumilla, Murcia. The plot has 10 hectares planted with almond trees (2,450 almonds trees). Planted from January 2017 and the rest in white and with more than 100 olive trees and over 50 more large almonds trees. The plot is a whole piece and only separates the road from the entrance. It is possible to rent with option to purchase.We are specialists in the Costa Blanca and Costa Calida specialising in the Alicante and Murcia Inland regions with a particular emphasis on Elda, Pinoso, Aspe, Elche and surrounding areas. We are an established, well known and trusted company that has built a solid reputation amongst buyers and sellers since we began trading in 2004. We offer a complete service with no hidden charges or surprises, starting with sourcing the property, right through to completion, and an unrivalled after sales service which includes property management, building services, and general help and advice to make your new house a home. With a portfolio of well over 1400 properties for sale, we are confident that we can help, so just let us know your preferred property, budget and location, and we will do the rest.