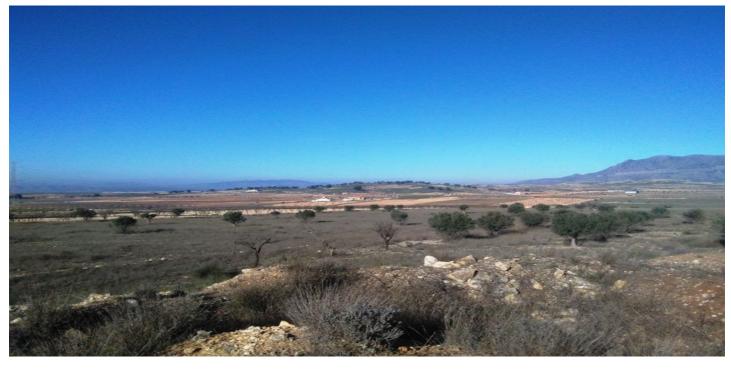

## Altiplano, Jumilla

Plot of 16 hectares, that is to say 160000 thousand square meters of a piece located in Torre del rico, Jumilla, Murcia. The plot has 10 hectares planted with almond trees (2,450 almonds trees). Planted from January 2017 and the rest in white and with more than 100 olive trees and over 50 more large almonds trees. The plot is a whole piece and only separates the road from the entrance. It is possible to rent with option to purchase.We are specialists in the Costa Blanca and Costa Calida specialising in the Alicante and Murcia Inland regions with a particular emphasis on Elda, Pinoso, Aspe, Elche and surrounding areas. We are an established, well known and trusted company that has built a solid reputation amongst buyers and sellers since we began trading in 2004. We offer a complete service with no hidden charges or surprises, starting with sourcing the property, right through to completion, and an unrivalled after sales service which includes property management, building services, and general help and advice to make your new house a home. With a portfolio of well over 1400 properties for sale, we are confident that we can help, so just let us know your preferred property, budget and location, and we will do the rest.