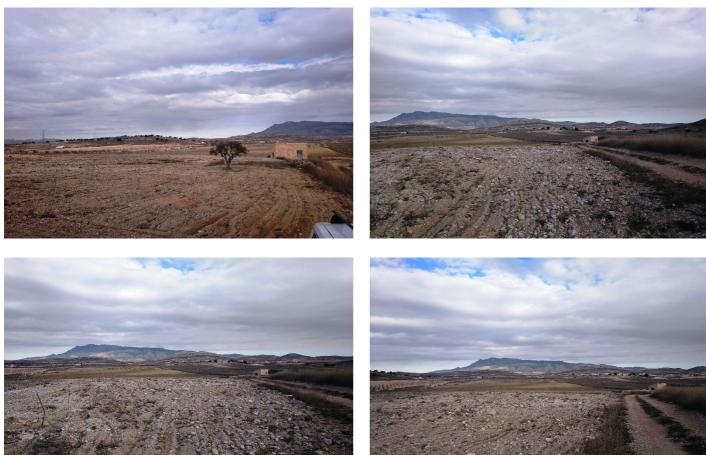

## Altiplano, Jumilla

Plot of 16 hectares, that is to say 160000 thousand square meters of a piece located in Torre del rico, Jumilla, Murcia. The plot has 10 hectares planted with almond trees (2,450 almonds trees). Planted from January 2017 and the rest in white and with more than 100 olive trees and over 50 more large almonds trees. The plot is a whole piece and only separates the road from the entrance. It is possible to rent with option to purchase.We are specialists in the Costa Blanca and Costa Calida specialising in the Alicante and Murcia Inland regions with a particular emphasis on Elda, Pinoso, Aspe, Elche and surrounding areas. We are an established, well known and trusted company that has built a solid reputation amongst buyers and sellers since we began trading in 2004. We offer a complete service with no hidden charges or surprises, starting with sourcing the property, right through to completion, and an unrivalled after sales service which includes property management, building services, and general help and advice to make your new house a home. With a portfolio of well over 1400 properties for sale, we are confident that we can help, so just let us know your preferred property, budget and location, and we will do the rest.