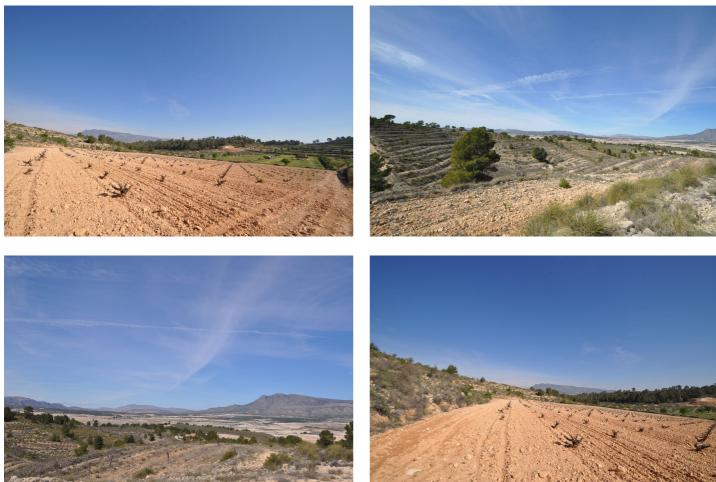

## Altiplano, Jumilla

This plot is located in the stunning location of La zarza and is set on the edge of the National park of Sierra De La Plia. With walking and cycling track in abundance in this area makes it popular with tourests and locals alike. The plots will come with written confirmation from the town hall that the plots can be built on along with written confirmation that mains water and electricity are possible to the plot (quotes also available). In this area the town hall allow the following builds. Single level properties upto 250m2 and two level of 200m2 and 200m2. If this looks and sounds like the plot for you click on the link below to arrange your viewing today.We are specialists in the Costa Blanca and Costa Calida specialising in the Alicante and Murcia Inland regions with a particular emphasis on Elda, Pinoso, Aspe, Elche and surrounding areas. We are an established, well known and trusted company that has built a solid reputation amongst buyers and sellers since we began trading in 2004. We offer a complete service with no hidden charges or surprises, starting with sourcing the property, right through to completion, and an unrivalled after sales service which includes property management, building services, and general help and advice to make your new house a home. With a portfolio of well over 1400 properties for sale, we are confident that we can help, so just let us know your preferred property, budget and location, and we will do the rest.