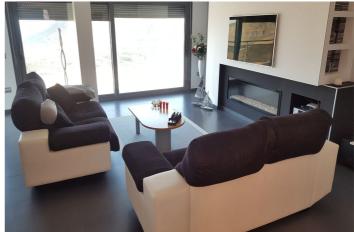

## Costa Almeria, Almería

This beautiful, luxurious penthouse boasts breathtaking views of both the sea and the nearby golf course. Styled as an open and bright American loft, it enjoys a southern orientation, ensuring plenty of natural light throughout the day. Located on the tenth floor with independent street-level access, this penthouse provides the feeling of residing in a completely detached house. It is perfect for year-round living, vacationing, or for golf enthusiasts seeking tranquility. Conveniently situated just 5 minutes from the highway and Carrefour Hypermarket, and 10 minutes from the commercial center and the beaches of Aguadulce, with a wellness & spa and golf area only 2 minutes away. - 24-hour Security - Optional Garage Space - Solar Panel Installation: 6 panels, 410 W each - Fully Furnished (optional) and Ready to Move In: Ideal for long-term or vacation rental Interior Features: - Living Area: 125m² - Giant Terrace: 135m² (divided into 90m², 30m², and 15m² sections), equipped with 3 water outlets and multiple power sockets - Electric Awning: Somfy - Entertainment: LG 55" TV, 5.1 Ultrasonic System "Cabasse" - Open Kitchen: Fully equipped with all appliances, including an American refrigerator - Luxury Bathroom: Whirlpool bathtub for 2, shower for 2 with screen - Built-in Wardrobes - Water Heater: 150 liters - Laundry Appliances: 9kg Electrolux washer and dryer - Climate Control: Air conditioning/heating - Gas Fireplace: With remote thermostatic control - WiFi Connectivity Community Features: - Swimming Pool - Green Areas Constructed in 2008, this penthouse is designed for luxury and comfort, offering an exceptional living experience.