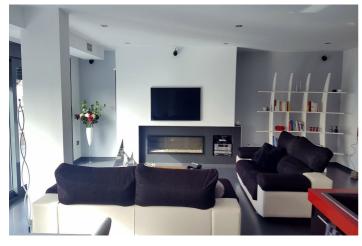

## Costa Almeria, Almería

This beautiful, luxurious penthouse boasts breathtaking views of both the sea and the nearby golf course. Styled as an open and bright American loft, it enjoys a southern orientation, ensuring plenty of natural light throughout the day. Located on the tenth floor with independent street-level access, this penthouse provides the feeling of residing in a completely detached house. It is perfect for year-round living, vacationing, or for golf enthusiasts seeking tranquility. Conveniently situated just 5 minutes from the highway and Carrefour Hypermarket, and 10 minutes from the commercial center and the beaches of Aguadulce, with a wellness & spa and golf area only 2 minutes away. - 24-hour Security - Optional Garage Space - Solar Panel Installation: 6 panels, 410 W each - Fully Furnished (optional) and Ready to Move In: Ideal for long-term or vacation rental Interior Features: - Living Area: 125m² - Giant Terrace: 135m² (divided into 90m², 30m², and 15m² sections), equipped with 3 water outlets and multiple power sockets - Electric Awning: Somfy - Entertainment: LG 55" TV, 5.1 Ultrasonic System "Cabasse" - Open Kitchen: Fully equipped with all appliances, including an American refrigerator - Luxury Bathroom: Whirlpool bathtub for 2, shower for 2 with screen - Built-in Wardrobes - Water Heater: 150 liters - Laundry Appliances: 9kg Electrolux washer and dryer - Climate Control: Air conditioning/heating - Gas Fireplace: With remote thermostatic control - WiFi Connectivity Community Features: - Swimming Pool - Green Areas Constructed in 2008, this penthouse is designed for luxury and comfort, offering an exceptional living experience.