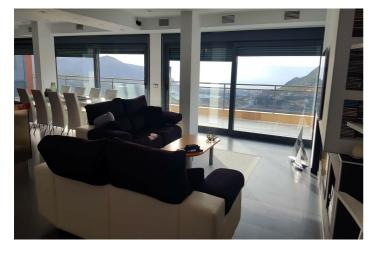

## Costa Almeria, Almería

This beautiful, luxurious penthouse boasts breathtaking views of both the sea and the nearby golf course. Styled as an open and bright American loft, it enjoys a southern orientation, ensuring plenty of natural light throughout the day. Located on the tenth floor with independent street-level access, this penthouse provides the feeling of residing in a completely detached house. It is perfect for year-round living, vacationing, or for golf enthusiasts seeking tranquility. Conveniently situated just 5 minutes from the highway and Carrefour Hypermarket, and 10 minutes from the commercial center and the beaches of Aguadulce, with a wellness & spa and golf area only 2 minutes away. - 24-hour Security - Optional Garage Space - Solar Panel Installation: 6 panels, 410 W each - Fully Furnished (optional) and Ready to Move In: Ideal for long-term or vacation rental Interior Features: - Living Area: 125m² - Giant Terrace: 135m² (divided into 90m², 30m², and 15m² sections), equipped with 3 water outlets and multiple power sockets - Electric Awning: Somfy - Entertainment: LG 55" TV, 5.1 Ultrasonic System "Cabasse" - Open Kitchen: Fully equipped with all appliances, including an American refrigerator - Luxury Bathroom: Whirlpool bathtub for 2, shower for 2 with screen - Built-in Wardrobes - Water Heater: 150 liters - Laundry Appliances: 9kg Electrolux washer and dryer - Climate Control: Air conditioning/heating - Gas Fireplace: With remote thermostatic control - WiFi Connectivity Community Features: - Swimming Pool - Green Areas Constructed in 2008, this penthouse is designed for luxury and comfort, offering an exceptional living experience.