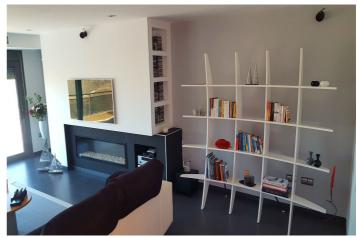

## Costa Almeria, Almería

This beautiful, luxurious penthouse boasts breathtaking views of both the sea and the nearby golf course. Styled as an open and bright American loft, it enjoys a southern orientation, ensuring plenty of natural light throughout the day. Located on the tenth floor with independent street-level access, this penthouse provides the feeling of residing in a completely detached house. It is perfect for year-round living, vacationing, or for golf enthusiasts seeking tranquility. Conveniently situated just 5 minutes from the highway and Carrefour Hypermarket, and 10 minutes from the commercial center and the beaches of Aguadulce, with a wellness & spa and golf area only 2 minutes away. - 24-hour Security - Optional Garage Space - Solar Panel Installation: 6 panels, 410 W each - Fully Furnished (optional) and Ready to Move In: Ideal for long-term or vacation rental Interior Features: - Living Area: 125m² - Giant Terrace: 135m² (divided into 90m², 30m², and 15m² sections), equipped with 3 water outlets and multiple power sockets - Electric Awning: Somfy - Entertainment: LG 55" TV, 5.1 Ultrasonic System "Cabasse" - Open Kitchen: Fully equipped with all appliances, including an American refrigerator - Luxury Bathroom: Whirlpool bathtub for 2, shower for 2 with screen - Built-in Wardrobes - Water Heater: 150 liters - Laundry Appliances: 9kg Electrolux washer and dryer - Climate Control: Air conditioning/heating - Gas Fireplace: With remote thermostatic control - WiFi Connectivity Community Features: - Swimming Pool - Green Areas Constructed in 2008, this penthouse is designed for luxury and comfort, offering an exceptional living experience.