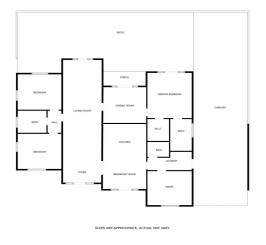

## **Torre**

Set on a single level with a large, convertible basement, this home blends comfort, style, and unbeatable views of the stunning Guadalhorce valley. Originally built in 2004, the property has been fully renovated from top to bottom, ready for you to move in and enjoy. Every detail has been attended to with impeccable attention to detail. Sitting on a generous 1,538 m² plot, the property offers a lovely garden and a private pool—perfect for soaking up the sun and enjoying the outdoors. Inside, you'll find around 204 m² of living space on the main floor, laid out with 4 inviting bedrooms and 3 bathrooms of which two are ensuite. The spacious living-dining area is a real showstopper, with a fireplace and about 50 m² to stretch out and unwind. From here, step out onto the large terrace and take in the breathtaking views. The kitchen is fully equipped with brand-new Bosch appliances and plenty of storage, ready for your favorite recipes. And downstairs, the 350 m² basement is a blank canvas—create guest suites, a home office, a gym, a cinema room... the possibilities are endless. There's also a storage room, a garage, and extra parking space for up to 5 more cars—so you've got plenty of room for everything and everyone. This is a turn-key solution for the buyer who accepts nothing but the best. Just move in and enjoy. This villa offers plenty of privacy and is perfectly located in the peaceful, coveted residential area of Pinos de Alhaurín. Surrounded by nature but still close to everything—shops, beach, Málaga city, and the airport. Call for a visit to experience it first-hand!