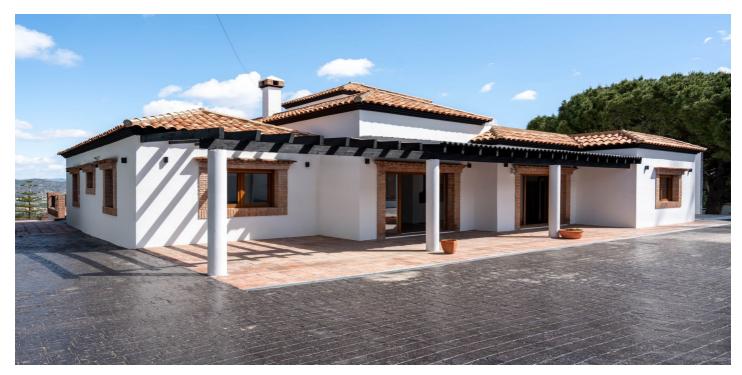

## **Torre**

Set on a single level with a large, convertible basement, this home blends comfort, style, and unbeatable views of the stunning Guadalhorce valley. Originally built in 2004, the property has been fully renovated from top to bottom, ready for you to move in and enjoy. Every detail has been attended to with impeccable attention to detail. Sitting on a generous 1,538 m² plot, the property offers a lovely garden and a private pool—perfect for soaking up the sun and enjoying the outdoors. Inside, you'll find around 204 m² of living space on the main floor, laid out with 4 inviting bedrooms and 3 bathrooms of which two are ensuite. The spacious living-dining area is a real showstopper, with a fireplace and about 50 m² to stretch out and unwind. From here, step out onto the large terrace and take in the breathtaking views. The kitchen is fully equipped with brand-new Bosch appliances and plenty of storage, ready for your favorite recipes. And downstairs, the 350 m² basement is a blank canvas—create guest suites, a home office, a gym, a cinema room... the possibilities are endless. There's also a storage room, a garage, and extra parking space for up to 5 more cars—so you've got plenty of room for everything and everyone. This is a turn-key solution for the buyer who accepts nothing but the best. Just move in and enjoy. This villa offers plenty of privacy and is perfectly located in the peaceful, coveted residential area of Pinos de Alhaurín. Surrounded by nature but still close to everything—shops, beach, Málaga city, and the airport. Call for a visit to experience it first-hand!