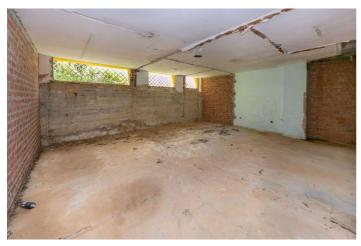

## Costa del Sol, Benalmadena Costa

Building for sale in Benalmádena, Málaga, ideal for being transformed into a health sector establishment. With a generous total surface area of 1,622 m2 built, this property has a distribution on three floors plus a solarium, which allows great versatility in its use. Located in a privileged environment, easy access and proximity to centres of interest, it becomes an attractive option for hospitals, clinics or nursing homes. The orientation of the building provides excellent luminosity in its various spaces. Visitors will find on the ground floor a large area, easily adaptable to specific needs, while the upper floors offer the possibility of creating bedrooms, treatment rooms and common areas. The solarium provides a unique space, ideal for outdoor activities or relaxation areas for patients and their families. The possibilities for reform are extensive, allowing the property to be customized according to the quality standards required by current health services. Furthermore, being in a quiet area, it guarantees an environment conducive to patient care. This property, in its current state, is a blank canvas waiting to be transformed. Take advantage of the opportunity to acquire a property with great potential in the promising health sector of the Costa del Sol. Request more information and schedule your visit to explore all the possibilities that this unique building can offer you.