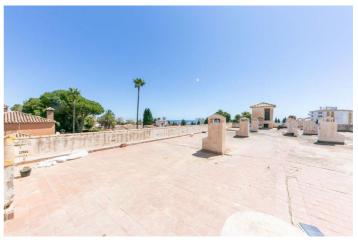

## Costa del Sol, Benalmadena Costa

Building for sale in Benalmádena, Málaga, ideal for being transformed into a health sector establishment. With a generous total surface area of 1,622 m2 built, this property has a distribution on three floors plus a solarium, which allows great versatility in its use. Located in a privileged environment, easy access and proximity to centres of interest, it becomes an attractive option for hospitals, clinics or nursing homes. The orientation of the building provides excellent luminosity in its various spaces. Visitors will find on the ground floor a large area, easily adaptable to specific needs, while the upper floors offer the possibility of creating bedrooms, treatment rooms and common areas. The solarium provides a unique space, ideal for outdoor activities or relaxation areas for patients and their families. The possibilities for reform are extensive, allowing the property to be customized according to the quality standards required by current health services. Furthermore, being in a quiet area, it guarantees an environment conducive to patient care. This property, in its current state, is a blank canvas waiting to be transformed. Take advantage of the opportunity to acquire a property with great potential in the promising health sector of the Costa del Sol. Request more information and schedule your visit to explore all the possibilities that this unique building can offer you.