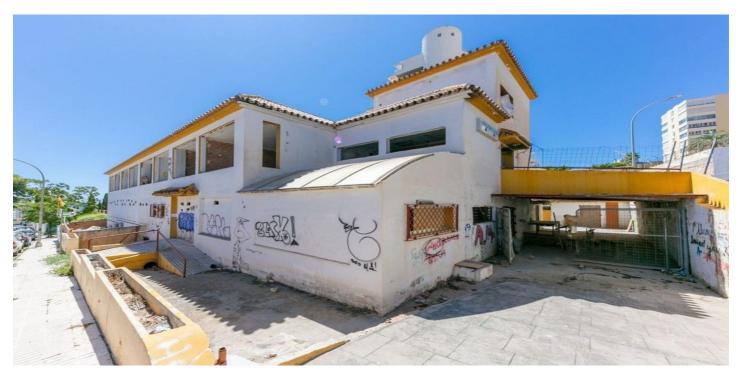

## Costa del Sol, Benalmadena Costa

Building for sale in Benalmádena, Málaga, ideal for being transformed into a health sector establishment. With a generous total surface area of 1,622 m2 built, this property has a distribution on three floors plus a solarium, which allows great versatility in its use. Located in a privileged environment, easy access and proximity to centres of interest, it becomes an attractive option for hospitals, clinics or nursing homes. The orientation of the building provides excellent luminosity in its various spaces. Visitors will find on the ground floor a large area, easily adaptable to specific needs, while the upper floors offer the possibility of creating bedrooms, treatment rooms and common areas. The solarium provides a unique space, ideal for outdoor activities or relaxation areas for patients and their families. The possibilities for reform are extensive, allowing the property to be customized according to the quality standards required by current health services. Furthermore, being in a quiet area, it guarantees an environment conducive to patient care. This property, in its current state, is a blank canvas waiting to be transformed. Take advantage of the opportunity to acquire a property with great potential in the promising health sector of the Costa del Sol. Request more information and schedule your visit to explore all the possibilities that this unique building can offer you.