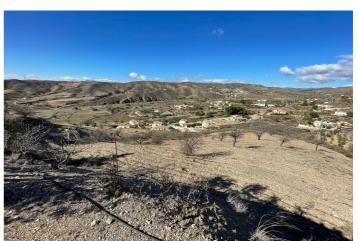

## Inland Almeria, Huércal-Overa

Una gran parcela privada de terreno rústico ubicada en el campo de Las Piedras, a solo 10 minutos en coche de la ciudad local de Huercal-Overa y a 45 minutos de la costa. El terreno elevado tiene 11993m2 y fácil acceso desde la carretera principal que conduce directamente a una sección aplanada abierta, desde esta área abierta la tierra se inclina hacia la carretera principal donde hay algunas casas vecinas abajo. La tierra actualmente tiene almendros plantados con agua conectada que podrían usarse para plantar más árboles frutales y huertos. Hay un edificio agrícola de 105m2 con electricidad y agua conectado que actualmente no está declarado. \* Parcela 1,20 hectáreas \* Red de Agua \* Red de Electricidad \* 45 minutos en coche de la playa \* 10 minutos en coche de las tiendas