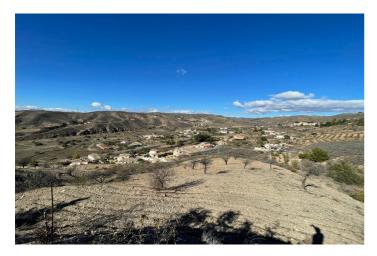

## Inland Almeria, Huércal-Overa

Una gran parcela privada de terreno rústico ubicada en el campo de Las Piedras, a solo 10 minutos en coche de la ciudad local de Huercal-Overa y a 45 minutos de la costa. El terreno elevado tiene 11993m2 y fácil acceso desde la carretera principal que conduce directamente a una sección aplanada abierta, desde esta área abierta la tierra se inclina hacia la carretera principal donde hay algunas casas vecinas abajo. La tierra actualmente tiene almendros plantados con agua conectada que podrían usarse para plantar más árboles frutales y huertos. Hay un edificio agrícola de 105m2 con electricidad y agua conectado que actualmente no está declarado. \* Parcela 1,20 hectáreas \* Red de Agua \* Red de Electricidad \* 45 minutos en coche de la playa \* 10 minutos en coche de las tiendas