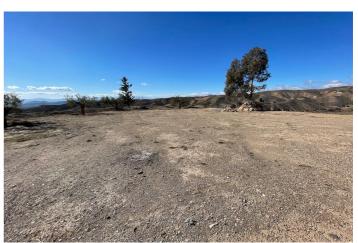

## Inland Almeria, Huércal-Overa

Una gran parcela privada de terreno rústico ubicada en el campo de Las Piedras, a solo 10 minutos en coche de la ciudad local de Huercal-Overa y a 45 minutos de la costa. El terreno elevado tiene 11993m2 y fácil acceso desde la carretera principal que conduce directamente a una sección aplanada abierta, desde esta área abierta la tierra se inclina hacia la carretera principal donde hay algunas casas vecinas abajo. La tierra actualmente tiene almendros plantados con agua conectada que podrían usarse para plantar más árboles frutales y huertos. Hay un edificio agrícola de 105m2 con electricidad y agua conectado que actualmente no está declarado. \* Parcela 1,20 hectáreas \* Red de Agua \* Red de Electricidad \* 45 minutos en coche de la playa \* 10 minutos en coche de las tiendas