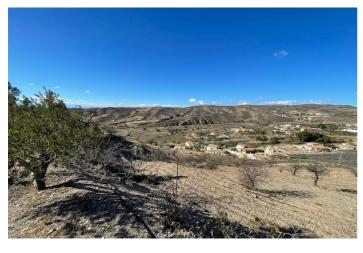

## Inland Almeria, Huércal-Overa

Una gran parcela privada de terreno rústico ubicada en el campo de Las Piedras, a solo 10 minutos en coche de la ciudad local de Huercal-Overa y a 45 minutos de la costa. El terreno elevado tiene 11993m2 y fácil acceso desde la carretera principal que conduce directamente a una sección aplanada abierta, desde esta área abierta la tierra se inclina hacia la carretera principal donde hay algunas casas vecinas abajo. La tierra actualmente tiene almendros plantados con agua conectada que podrían usarse para plantar más árboles frutales y huertos. Hay un edificio agrícola de 105m2 con electricidad y agua conectado que actualmente no está declarado. \* Parcela 1,20 hectáreas \* Red de Agua \* Red de Electricidad \* 45 minutos en coche de la playa \* 10 minutos en coche de las tiendas