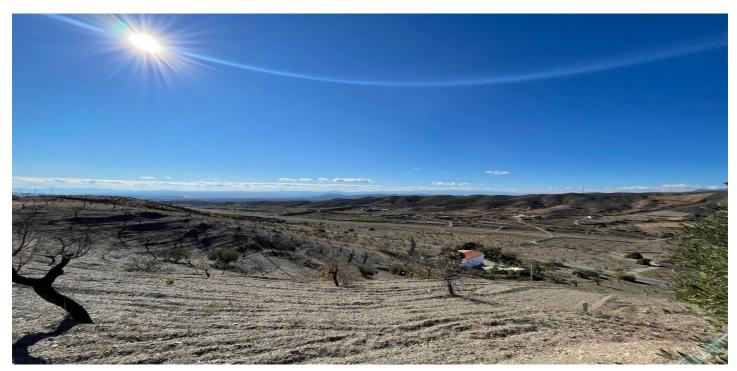

## Inland Almeria, Huércal-Overa

Una gran parcela privada de terreno rústico ubicada en el campo de Las Piedras, a solo 10 minutos en coche de la ciudad local de Huercal-Overa y a 45 minutos de la costa. El terreno elevado tiene 11993m2 y fácil acceso desde la carretera principal que conduce directamente a una sección aplanada abierta, desde esta área abierta la tierra se inclina hacia la carretera principal donde hay algunas casas vecinas abajo. La tierra actualmente tiene almendros plantados con agua conectada que podrían usarse para plantar más árboles frutales y huertos. Hay un edificio agrícola de 105m2 con electricidad y agua conectado que actualmente no está declarado. \* Parcela 1,20 hectáreas \* Red de Agua \* Red de Electricidad \* 45 minutos en coche de la playa \* 10 minutos en coche de las tiendas