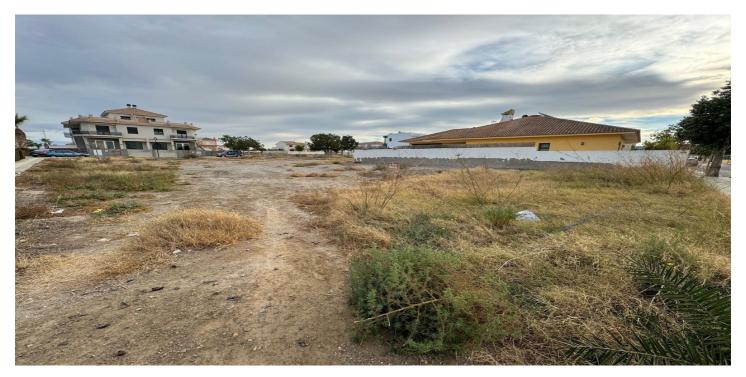

## Inland Almeria, Huércal-Overa

Una magnífica parcela urbana situada a las afueras de Huércal-Overa en una hermosa y tranquila zona residencial llamada La Atalaya. Una urbanización muy bien cuidada con áreas de juegos para niños, carriles bici y a solo 15 minutos a pie de la ciudad principal, donde encontrará todos los servicios, incluidos varios supermercados grandes, bancos, tiendas, escuelas y un mercado callejero semanal. El terreno está situado en una posición de esquina y ofrece un amplio espacio para construir una fantástica villa independiente privada con piscina, jardines y estacionamiento fuera de la carretera. El área local está en auge con nuevas construcciones de todos los estilos y tamaños, incluidas villas de una sola planta, apartamentos y casas adosadas. Una excelente oportunidad para construir su propia villa a medida en un lugar muy solicitado. \* Parcela 561 m² \* Aqua Posible \* Electricidad Posible \* Teléfono Posible \* Internet Posible \* 20 minutos en coche de la playa \* 5 minutos en coche de las tiendas \* IBI: 226,00€ anualmente