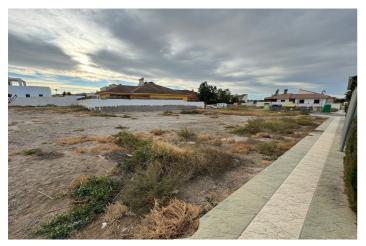

## Inland Almeria, Huércal-Overa

Una magnífica parcela urbana situada a las afueras de Huércal-Overa en una hermosa y tranquila zona residencial llamada La Atalaya. Una urbanización muy bien cuidada con áreas de juegos para niños, carriles bici y a solo 15 minutos a pie de la ciudad principal, donde encontrará todos los servicios, incluidos varios supermercados grandes, bancos, tiendas, escuelas y un mercado callejero semanal. El terreno está situado en una posición de esquina y ofrece un amplio espacio para construir una fantástica villa independiente privada con piscina, jardines y estacionamiento fuera de la carretera. El área local está en auge con nuevas construcciones de todos los estilos y tamaños, incluidas villas de una sola planta, apartamentos y casas adosadas. Una excelente oportunidad para construir su propia villa a medida en un lugar muy solicitado. \* Parcela 561 m² \* Aqua Posible \* Electricidad Posible \* Teléfono Posible \* Internet Posible \* 20 minutos en coche de la playa \* 5 minutos en coche de las tiendas \* IBI: 226,00€ anualmente