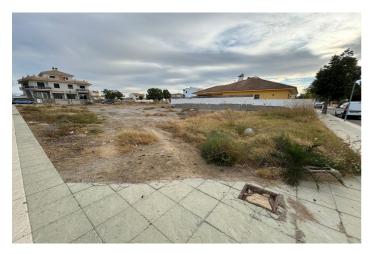

## Inland Almeria, Huércal-Overa

Una magnífica parcela urbana situada a las afueras de Huércal-Overa en una hermosa y tranquila zona residencial llamada La Atalaya. Una urbanización muy bien cuidada con áreas de juegos para niños, carriles bici y a solo 15 minutos a pie de la ciudad principal, donde encontrará todos los servicios, incluidos varios supermercados grandes, bancos, tiendas, escuelas y un mercado callejero semanal. El terreno está situado en una posición de esquina y ofrece un amplio espacio para construir una fantástica villa independiente privada con piscina, jardines y estacionamiento fuera de la carretera. El área local está en auge con nuevas construcciones de todos los estilos y tamaños, incluidas villas de una sola planta, apartamentos y casas adosadas. Una excelente oportunidad para construir su propia villa a medida en un lugar muy solicitado. \* Parcela 561 m² \* Aqua Posible \* Electricidad Posible \* Teléfono Posible \* Internet Posible \* 20 minutos en coche de la playa \* 5 minutos en coche de las tiendas \* IBI: 226,00€ anualmente