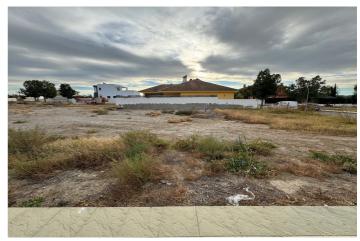

## Inland Almeria, Huércal-Overa

Una magnífica parcela urbana situada a las afueras de Huércal-Overa en una hermosa y tranquila zona residencial llamada La Atalaya. Una urbanización muy bien cuidada con áreas de juegos para niños, carriles bici y a solo 15 minutos a pie de la ciudad principal, donde encontrará todos los servicios, incluidos varios supermercados grandes, bancos, tiendas, escuelas y un mercado callejero semanal. El terreno está situado en una posición de esquina y ofrece un amplio espacio para construir una fantástica villa independiente privada con piscina, jardines y estacionamiento fuera de la carretera. El área local está en auge con nuevas construcciones de todos los estilos y tamaños, incluidas villas de una sola planta, apartamentos y casas adosadas. Una excelente oportunidad para construir su propia villa a medida en un lugar muy solicitado. \* Parcela 561 m² \* Aqua Posible \* Electricidad Posible \* Teléfono Posible \* Internet Posible \* 20 minutos en coche de la playa \* 5 minutos en coche de las tiendas \* IBI: 226,00€ anualmente