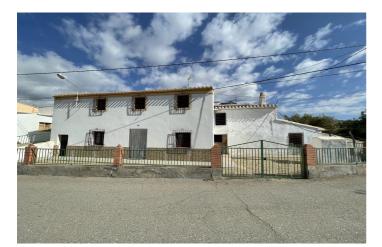

## Inland Almeria, Huércal-Overa

\*\*\*RECENTLY REDUCED\*\*\* If you are looking for a bargain opportunity for a renovation project to convert in a small B&B accommodations with a true slice of the Spanish lifestyle then this is the perfect property for you. This fantastic traditional property is located in the tranquil countryside hamlet of La Hoya, just 5 minutes from the local village and 10 minutes to the main town of Huercal-Overa where you can find all amenities including supermarkets, banks, cinema, theatre and a fantastic weekly street market. The property offers a huge amount of space between its reformed lower level, original upper level and animal housing with a total of 504m2. To the front of cortijo is a gravelled garden with space for off road parking. The house is originally designed to be 2 properties with individual entrances. The main house which has been reformed on the outside and consists of a spacious living room, separate dining room, 2 double bedrooms, shower room and a kitchen. The second half of the downstairs which is still to be reformed consists of a living room with open fireplace, 2 possible bedrooms and a large internal room which could be another bedroom. Upstairs is still in its original condition where there are 2 possible bedrooms, a lounge and the original kitchen with open fireplace. To the rear of the property are the animal houses which can be reformed to become separate apartments or could be removed to create a fantastic elevated garden to the back of the house. Contact us today to view this property. \* 2 floors \* Build Size 252 m<sup>2</sup> \* Plot Size 316 m<sup>2</sup> \* Mains Water \* Mains Electric \* Telephone Possible \* Internet Possible \* Disabled Friendly \* Private Terrace \* Off road parking \* 35 minutes drive to the beach \* 10 minutes drive to the shops \* IBI property tax: €186,00 per annum \* Refuse fees: €40,00 per annum