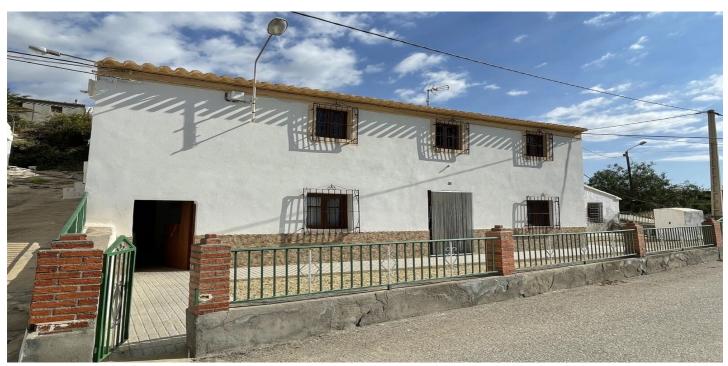

## Inland Almeria, Huércal-Overa

\*\*\*RECENTLY REDUCED\*\*\* If you are looking for a bargain opportunity for a renovation project to convert in a small B&B accommodations with a true slice of the Spanish lifestyle then this is the perfect property for you. This fantastic traditional property is located in the tranquil countryside hamlet of La Hoya, just 5 minutes from the local village and 10 minutes to the main town of Huercal-Overa where you can find all amenities including supermarkets, banks, cinema, theatre and a fantastic weekly street market. The property offers a huge amount of space between its reformed lower level, original upper level and animal housing with a total of 504m2. To the front of cortijo is a gravelled garden with space for off road parking. The house is originally designed to be 2 properties with individual entrances. The main house which has been reformed on the outside and consists of a spacious living room, separate dining room, 2 double bedrooms, shower room and a kitchen. The second half of the downstairs which is still to be reformed consists of a living room with open fireplace, 2 possible bedrooms and a large internal room which could be another bedroom. Upstairs is still in its original condition where there are 2 possible bedrooms, a lounge and the original kitchen with open fireplace. To the rear of the property are the animal houses which can be reformed to become separate apartments or could be removed to create a fantastic elevated garden to the back of the house. Contact us today to view this property. \* 2 floors \* Build Size 252 m<sup>2</sup> \* Plot Size 316 m<sup>2</sup> \* Mains Water \* Mains Electric \* Telephone Possible \* Internet Possible \* Disabled Friendly \* Private Terrace \* Off road parking \* 35 minutes drive to the beach \* 10 minutes drive to the shops \* IBI property tax: €186,00 per annum \* Refuse fees: €40,00 per annum