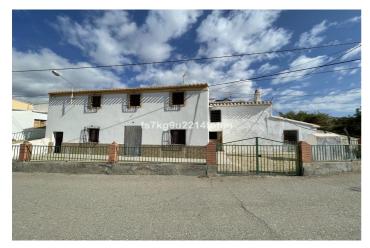

## Inland Almeria, Huércal-Overa

\*\*\*RECENTLY REDUCED\*\*\* If you are looking for a bargain opportunity for a renovation project to convert in a small B&B accommodations with a true slice of the Spanish lifestyle then this is the perfect property for you. This fantastic traditional property is located in the tranquil countryside hamlet of La Hoya, just 5 minutes from the local village and 10 minutes to the main town of Huercal-Overa where you can find all amenities including supermarkets, banks, cinema, theatre and a fantastic weekly street market. The property offers a huge amount of space between its reformed lower level, original upper level and animal housing with a total of 504m2. To the front of cortijo is a gravelled garden with space for off road parking. The house is originally designed to be 2 properties with individual entrances. The main house which has been reformed on the outside and consists of a spacious living room, separate dining room, 2 double bedrooms, shower room and a kitchen. The second half of the downstairs which is still to be reformed consists of a living room with open fireplace, 2 possible bedrooms and a large internal room which could be another bedroom. Upstairs is still in its original condition where there are 2 possible bedrooms, a lounge and the original kitchen with open fireplace. To the rear of the property are the animal houses which can be reformed to become separate apartments or could be removed to create a fantastic elevated garden to the back of the house. Contact us today to view this property. \* 2 floors \* Build Size 252 m<sup>2</sup> \* Plot Size 316 m<sup>2</sup> \* Mains Water \* Mains Electric \* Telephone Possible \* Internet Possible \* Disabled Friendly \* Private Terrace \* Off road parking \* 35 minutes drive to the beach \* 10 minutes drive to the shops \* IBI property tax: €186,00 per annum \* Refuse fees: €40,00 per annum