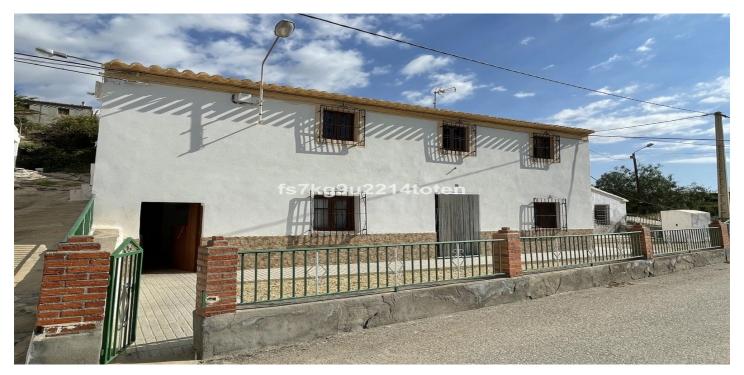

## Inland Almeria, Huércal-Overa

\*\*\*RECENTLY REDUCED\*\*\* If you are looking for a bargain opportunity for a renovation project to convert in a small B&B accommodations with a true slice of the Spanish lifestyle then this is the perfect property for you. This fantastic traditional property is located in the tranquil countryside hamlet of La Hoya, just 5 minutes from the local village and 10 minutes to the main town of Huercal-Overa where you can find all amenities including supermarkets, banks, cinema, theatre and a fantastic weekly street market. The property offers a huge amount of space between its reformed lower level, original upper level and animal housing with a total of 504m2. To the front of cortijo is a gravelled garden with space for off road parking. The house is originally designed to be 2 properties with individual entrances. The main house which has been reformed on the outside and consists of a spacious living room, separate dining room, 2 double bedrooms, shower room and a kitchen. The second half of the downstairs which is still to be reformed consists of a living room with open fireplace, 2 possible bedrooms and a large internal room which could be another bedroom. Upstairs is still in its original condition where there are 2 possible bedrooms, a lounge and the original kitchen with open fireplace. To the rear of the property are the animal houses which can be reformed to become separate apartments or could be removed to create a fantastic elevated garden to the back of the house. Contact us today to view this property. \* 2 floors \* Build Size 252 m<sup>2</sup> \* Plot Size 316 m<sup>2</sup> \* Mains Water \* Mains Electric \* Telephone Possible \* Internet Possible \* Disabled Friendly \* Private Terrace \* Off road parking \* 35 minutes drive to the beach \* 10 minutes drive to the shops \* IBI property tax: €186,00 per annum \* Refuse fees: €40,00 per annum