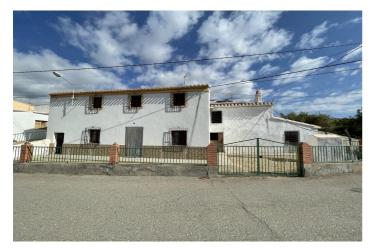

## Inland Almeria, Huércal-Overa

\*\*\*RECENTLY REDUCED\*\*\* If you are looking for a bargain opportunity for a renovation project to convert in a small B&B accommodations with a true slice of the Spanish lifestyle then this is the perfect property for you. This fantastic traditional property is located in the tranquil countryside hamlet of La Hoya, just 5 minutes from the local village and 10 minutes to the main town of Huercal-Overa where you can find all amenities including supermarkets, banks, cinema, theatre and a fantastic weekly street market. The property offers a huge amount of space between its reformed lower level, original upper level and animal housing with a total of 504m2. To the front of cortijo is a gravelled garden with space for off road parking. The house is originally designed to be 2 properties with individual entrances. The main house which has been reformed on the outside and consists of a spacious living room, separate dining room, 2 double bedrooms, shower room and a kitchen. The second half of the downstairs which is still to be reformed consists of a living room with open fireplace, 2 possible bedrooms and a large internal room which could be another bedroom. Upstairs is still in its original condition where there are 2 possible bedrooms, a lounge and the original kitchen with open fireplace. To the rear of the property are the animal houses which can be reformed to become separate apartments or could be removed to create a fantastic elevated garden to the back of the house. Contact us today to view this property. \* 2 floors \* Build Size 252 m<sup>2</sup> \* Plot Size 316 m<sup>2</sup> \* Mains Water \* Mains Electric \* Telephone Possible \* Internet Possible \* Disabled Friendly \* Private Terrace \* Off road parking \* 35 minutes drive to the beach \* 10 minutes drive to the shops \* IBI property tax: €186,00 per annum \* Refuse fees: €40,00 per annum