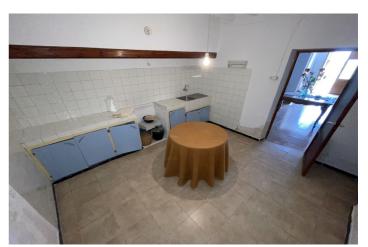

## Inland Almeria, Huércal-Overa

\*\*\*RECENTLY REDUCED\*\*\* If you are looking for a bargain opportunity for a renovation project to convert in a small B&B accommodations with a true slice of the Spanish lifestyle then this is the perfect property for you. This fantastic traditional property is located in the tranquil countryside hamlet of La Hoya, just 5 minutes from the local village and 10 minutes to the main town of Huercal-Overa where you can find all amenities including supermarkets, banks, cinema, theatre and a fantastic weekly street market. The property offers a huge amount of space between its reformed lower level, original upper level and animal housing with a total of 504m2. To the front of cortijo is a gravelled garden with space for off road parking. The house is originally designed to be 2 properties with individual entrances. The main house which has been reformed on the outside and consists of a spacious living room, separate dining room, 2 double bedrooms, shower room and a kitchen. The second half of the downstairs which is still to be reformed consists of a living room with open fireplace, 2 possible bedrooms and a large internal room which could be another bedroom. Upstairs is still in its original condition where there are 2 possible bedrooms, a lounge and the original kitchen with open fireplace. To the rear of the property are the animal houses which can be reformed to become separate apartments or could be removed to create a fantastic elevated garden to the back of the house. Contact us today to view this property. \* 2 floors \* Build Size 252 m<sup>2</sup> \* Plot Size 316 m<sup>2</sup> \* Mains Water \* Mains Electric \* Telephone Possible \* Internet Possible \* Disabled Friendly \* Private Terrace \* Off road parking \* 35 minutes drive to the beach \* 10 minutes drive to the shops \* IBI property tax: €186,00 per annum \* Refuse fees: €40,00 per annum