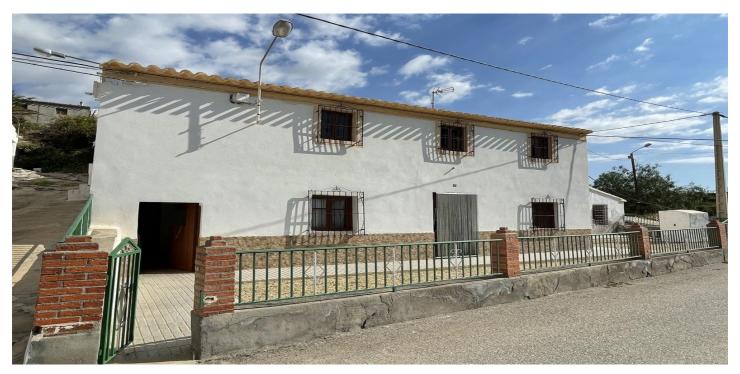

## Inland Almeria, Huércal-Overa

\*\*\*RECENTLY REDUCED\*\*\* If you are looking for a bargain opportunity for a renovation project to convert in a small B&B accommodations with a true slice of the Spanish lifestyle then this is the perfect property for you. This fantastic traditional property is located in the tranquil countryside hamlet of La Hoya, just 5 minutes from the local village and 10 minutes to the main town of Huercal-Overa where you can find all amenities including supermarkets, banks, cinema, theatre and a fantastic weekly street market. The property offers a huge amount of space between its reformed lower level, original upper level and animal housing with a total of 504m2. To the front of cortijo is a gravelled garden with space for off road parking. The house is originally designed to be 2 properties with individual entrances. The main house which has been reformed on the outside and consists of a spacious living room, separate dining room, 2 double bedrooms, shower room and a kitchen. The second half of the downstairs which is still to be reformed consists of a living room with open fireplace, 2 possible bedrooms and a large internal room which could be another bedroom. Upstairs is still in its original condition where there are 2 possible bedrooms, a lounge and the original kitchen with open fireplace. To the rear of the property are the animal houses which can be reformed to become separate apartments or could be removed to create a fantastic elevated garden to the back of the house. Contact us today to view this property. \* 2 floors \* Build Size 252 m<sup>2</sup> \* Plot Size 316 m<sup>2</sup> \* Mains Water \* Mains Electric \* Telephone Possible \* Internet Possible \* Disabled Friendly \* Private Terrace \* Off road parking \* 35 minutes drive to the beach \* 10 minutes drive to the shops \* IBI property tax: €186,00 per annum \* Refuse fees: €40,00 per annum