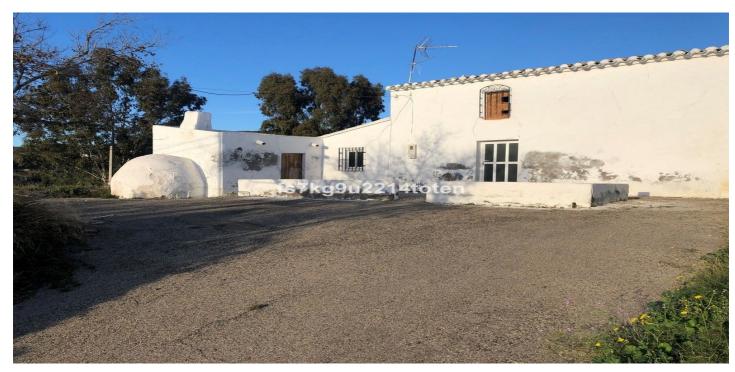

## Inland Almeria, Huércal-Overa

Situated in the picturesque hillside village of Fuente Amarga, this cortijo is a fantastic invesment with the opportunity of being a beautiful family home, however, it will need extensive renovation to bring it up to living conditions. The approach to the village is via a main road from the bustling town of Huercal-Overa, after 10 minutes you reach the valley where the house is located and you get to enjoy fantastic mountain and countryside views as you drive towards the property. A private driveway leads up to the front of the property where there is space for several vehicles to park and a lovely south facing seating area which boast incredible views down the valley. The property is in need of reform as it has not been lived in for many years. The downstairs is in good condition however the upstairs would need a full reform throughout. As you enter the property there is a spacious lounge with a feature firplace. Leading off this room there are 3 rooms which could be used as bedrooms or a large kitchen or a winter lounge. The hallways leads through to a full bathroom and a seperate kitchenette. An internal stairscase leads upstairs to 2 very large rooms which could be an amazing master suite or a large lounge area. The house offers many options and could be the perfect reform project! Attached to the property are 2 animals housing buildings which could potentially be converted or opened to be used as terracing. \* 2 floors \* Build Size 377 m<sup>2</sup> \* Plot Size 970 m<sup>2</sup> \* Mains Water \* Mains Electric \* Telephone Possible \* Internet Possible \* Disabled Friendly \* Private Terrace \* Private parking \* 45 minutes drive to the beach \* 10 minutes drive to the shops \* IBI property tax: €433,19 per annum \* Refuse fees: €152,64 per annum