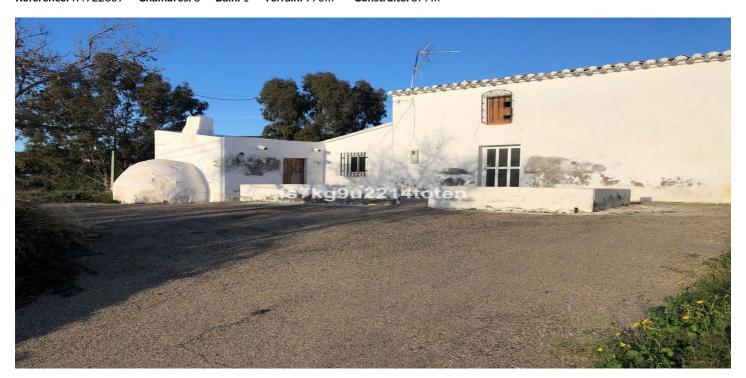

## Inland Almeria, Huércal-Overa

Situated in the picturesque hillside village of Fuente Amarga, this cortijo is a fantastic invesment with the opportunity of being a beautiful family home, however, it will need extensive renovation to bring it up to living conditions. The approach to the village is via a main road from the bustling town of Huercal-Overa, after 10 minutes you reach the valley where the house is located and you get to enjoy fantastic mountain and countryside views as you drive towards the property. A private driveway leads up to the front of the property where there is space for several vehicles to park and a lovely south facing seating area which boast incredible views down the valley. The property is in need of reform as it has not been lived in for many years. The downstairs is in good condition however the upstairs would need a full reform throughout. As you enter the property there is a spacious lounge with a feature firplace. Leading off this room there are 3 rooms which could be used as bedrooms or a large kitchen or a winter lounge. The hallways leads through to a full bathroom and a seperate kitchenette. An internal stairscase leads upstairs to 2 very large rooms which could be an amazing master suite or a large lounge area. The house offers many options and could be the perfect reform project! Attached to the property are 2 animals housing buildings which could potentially be converted or opened to be used as terracing. \* 2 floors \* Build Size 377 m² \* Plot Size 970 m² \* Mains Water \* Mains Electric \* Telephone Possible \* Internet Possible \* Disabled Friendly \* Private Terrace \* Private parking \* 45 minutes drive to the beach \* 10 minutes drive to the shops \* IBI property tax: €433,19 per annum \* Refuse fees: €152,64 per annum