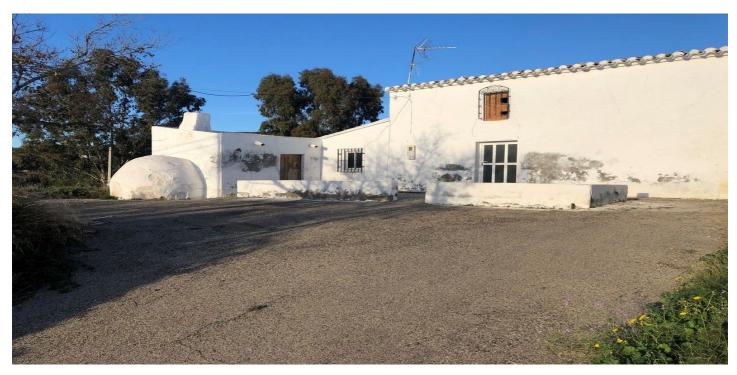

## Inland Almeria, Huércal-Overa

Situated in the picturesque hillside village of Fuente Amarga, this cortijo is a fantastic invesment with the opportunity of being a beautiful family home, however, it will need extensive renovation to bring it up to living conditions. The approach to the village is via a main road from the bustling town of Huercal-Overa, after 10 minutes you reach the valley where the house is located and you get to enjoy fantastic mountain and countryside views as you drive towards the property. A private driveway leads up to the front of the property where there is space for several vehicles to park and a lovely south facing seating area which boast incredible views down the valley. The property is in need of reform as it has not been lived in for many years. The downstairs is in good condition however the upstairs would need a full reform throughout. As you enter the property there is a spacious lounge with a feature firplace. Leading off this room there are 3 rooms which could be used as bedrooms or a large kitchen or a winter lounge. The hallways leads through to a full bathroom and a seperate kitchenette. An internal stairscase leads upstairs to 2 very large rooms which could be an amazing master suite or a large lounge area. The house offers many options and could be the perfect reform project! Attached to the property are 2 animals housing buildings which could potentially be converted or opened to be used as terracing. \* 2 floors \* Build Size 377 m² \* Plot Size 970 m² \* Mains Water \* Mains Electric \* Telephone Possible \* Internet Possible \* Disabled Friendly \* Private Terrace \* Private parking \* 45 minutes drive to the beach \* 10 minutes drive to the shops \* IBI property tax: €433,19 per annum \* Refuse fees: €152,64 per annum