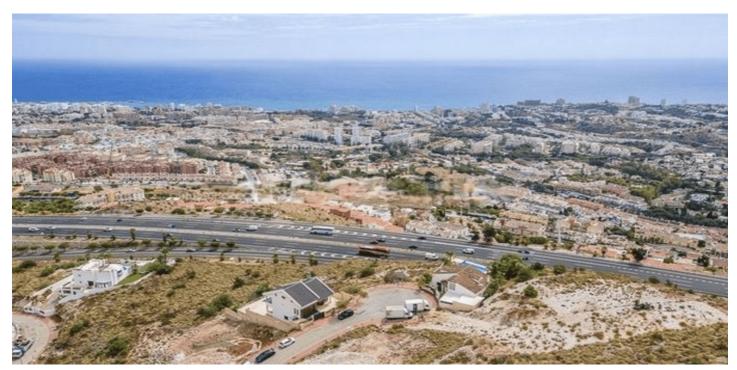

## Costa del Sol, Benalmádena

Plot for sale in Santangelo - 598 m² with views and great potential for custom project Located in the prestigious residential area of Santangelo, Benalmadena, this plot of 598 m² offers an excellent opportunity to develop a home fully adapted to your needs. It has a buildability of 25%, which allows to build up to 149.50 m² of buildable area above ground. This plot represents a unique opportunity for those who wish to create their own home from scratch, designing a home that reflects their lifestyle, tastes and priorities. It is also ideal for developers or investors looking for a plot with high demand potential in a growing area. Why invest in Santangelo? With a strategic location, Santangelo combines tranquility, sea and mountain views, and proximity to all services: immediate access to the A-7 highway, a few minutes from Malaga city, the airport, shopping centers and international schools. It is a consolidated area and highly valued by both national and international residents. Santangelo has become a hot spot for those looking for a relaxed, yet connected lifestyle, which increases its resale value and attractiveness as a medium-term investment. An opportunity to build without limitations, in one of the best areas of Benalmadena. Ask for more plots available in the area and to arrange a visit.