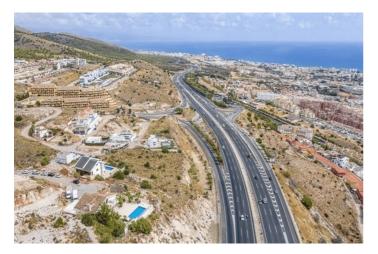

## Costa del Sol, Benalmádena

Plot for sale in Santangelo - 598 m² with views and great potential for custom project Located in the prestigious residential area of Santangelo, Benalmadena, this plot of 598 m² offers an excellent opportunity to develop a home fully adapted to your needs. It has a buildability of 25%, which allows to build up to 149.50 m² of buildable area above ground. This plot represents a unique opportunity for those who wish to create their own home from scratch, designing a home that reflects their lifestyle, tastes and priorities. It is also ideal for developers or investors looking for a plot with high demand potential in a growing area. Why invest in Santangelo? With a strategic location, Santangelo combines tranquility, sea and mountain views, and proximity to all services: immediate access to the A-7 highway, a few minutes from Malaga city, the airport, shopping centers and international schools. It is a consolidated area and highly valued by both national and international residents. Santangelo has become a hot spot for those looking for a relaxed, yet connected lifestyle, which increases its resale value and attractiveness as a medium-term investment. An opportunity to build without limitations, in one of the best areas of Benalmadena. Ask for more plots available in the area and to arrange a visit.