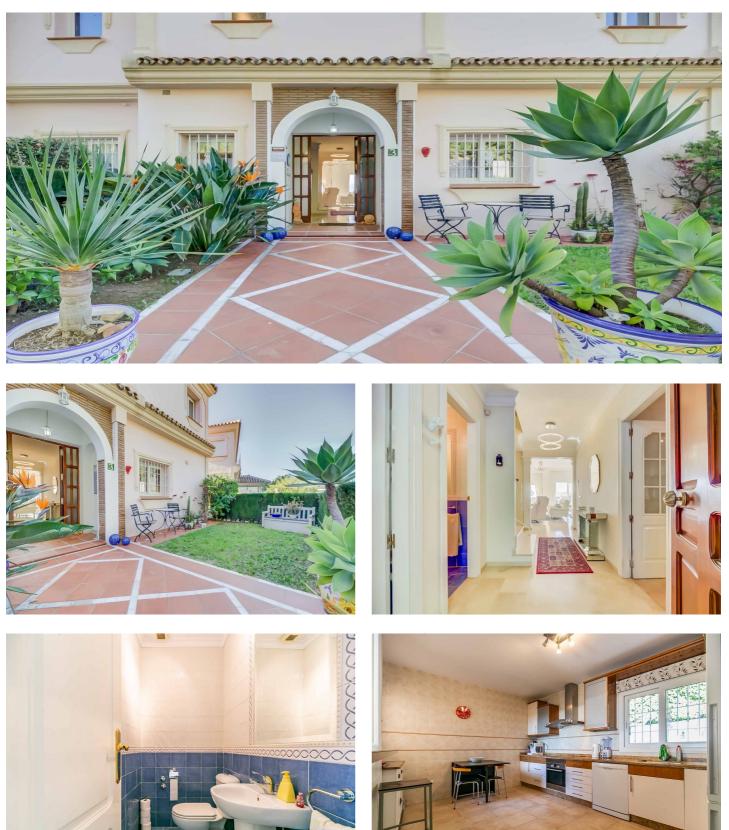

## Costa del Sol, Artola

Fantastic townhouse in the prestigious Artola area of Marbella Welcome to your dream home! Discover this elegant and bright townhouse located in one of Marbella's most desirable residential areas, just minutes from the beautiful Mediterranean, renowned golf courses and all the necessary amenities you could wish for. With 206 m<sup>2</sup> of constructed area, this beautiful property offers breathtaking panoramic views of the Mediterranean Sea and a design that has been created with comfort and privacy in mind. The property consists of 3 cosy bedrooms, 3 bathrooms, 1 guest toilet, a spacious kitchen, and a bright living/dining room, with direct access to a sunny terrace and a lovely private garden. The garden is your own little oasis and has direct access to a communal swimming pool, which is only shared with three neighbours, creating a peaceful and exclusive atmosphere. The property also has a private garage so you always have a safe place for your car. Come and experience what life can be like in this wonderful home where every day feels like a holiday!