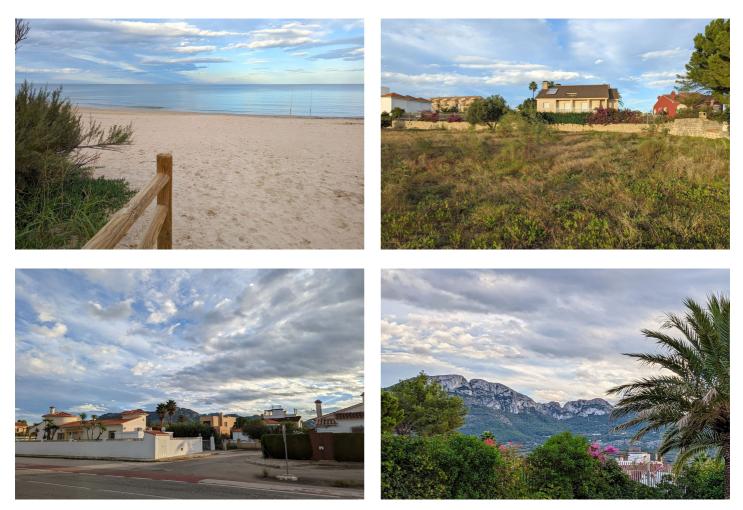

## Costa Blanca North, Dénia

Urban plot of 1200m<sup>2</sup>, free of cessions, situated on one of the best beaches of the Mediterranean, ideal for those seeking tranquillity and proximity to nature. It is less than 1 minute walk to the beach, allowing you to enjoy kilometres of golden sands and crystal clear waters. Les Deveses Beach, in Denia, is famous for its relaxed atmosphere and its extension, being a perfect place for strolling, practising water sports such as windsurfing, or simply relaxing in the sun. The area also offers a wide gastronomic variety, from traditional Mediterranean restaurants to modern fusion restaurants, perfect for food lovers. This plot has a buildable area of 25%, which offers the opportunity to build a villa of up to 300 m<sup>2</sup> or, by segregating the plot, two semi-detached houses (townhouses) of 150 m<sup>2</sup> each. Water and electricity are close to the plot, although it is necessary to make the corresponding connections. In addition, when building, the Town Hall requires to urbanise the area next to the road, thus ensuring a fully developed and orderly environment. In terms of location, Denia, a charming coastal town, is only 20 minutes away by car or 40 minutes by bicycle thanks to the cycle path along the Las Marinas road. Denia is known for its harbour, historic castle and vibrant cultural life, as well as being an excellent base for exploring the Balearic Islands. The cities of Alicante and Valencia, with their international airports, are approximately 1 hour's drive away, offering excellent connections both nationally and internationally. This plot is a unique opportunity to enjoy the best of the Mediterranean lifestyle, with all amenities and services within easy reach, in an unbeatable natural setting.