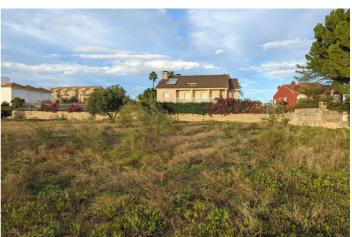

## Costa Blanca North, Dénia

Urban plot of 1200m², free of cessions, situated on one of the best beaches of the Mediterranean, ideal for those seeking tranquillity and proximity to nature. It is less than 1 minute walk to the beach, allowing you to enjoy kilometres of golden sands and crystal clear waters. Les Deveses Beach, in Denia, is famous for its relaxed atmosphere and its extension, being a perfect place for strolling, practising water sports such as windsurfing, or simply relaxing in the sun. The area also offers a wide gastronomic variety, from traditional Mediterranean restaurants to modern fusion restaurants, perfect for food lovers. This plot has a buildable area of 25%, which offers the opportunity to build a villa of up to 300 m² or, by segregating the plot, two semi-detached houses (townhouses) of 150 m² each. Water and electricity are close to the plot, although it is necessary to make the corresponding connections. In addition, when building, the Town Hall requires to urbanise the area next to the road, thus ensuring a fully developed and orderly environment. In terms of location, Denia, a charming coastal town, is only 20 minutes away by car or 40 minutes by bicycle thanks to the cycle path along the Las Marinas road. Denia is known for its harbour, historic castle and vibrant cultural life, as well as being an excellent base for exploring the Balearic Islands. The cities of Alicante and Valencia, with their international airports, are approximately 1 hour's drive away, offering excellent connections both nationally and internationally. This plot is a unique opportunity to enjoy the best of the Mediterranean lifestyle, with all amenities and services within easy reach, in an unbeatable natural setting.