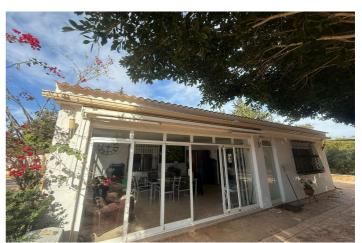

## Bajo Vinalopó, Crevillente

Traditional finca located between Crevillente and Albetera with beautiful mountain views. The property has a built-up area of 154m2, you enter it through a glazed terrace, ideal for the fresher winter months and can fully open in summer. Then you have the spacious living room with fireplace and adjacent modern open kitchen with dining area and access to the veranda. On the other side of the living room, you will find a shower room, a full bathroom and through a hallway the three bedrooms, the master with ensuite bathroom and access to the garden. The property is sold partly furnished, has air conditioning and gas central heating, this also provides hot water, in addition there are 3 electric hot water heaters. There is also a spiral staircase to the roof terrace with beautiful mountain views Located on a fenced plot of 4441m2, divided into two with the main access to the house with an electric gate, on the left side a double carport. Then you have a large sun terrace around the pool, with outdoor shower. The garden is of easy maintenance with various trees and shrubs. At the back of the garden you will find another wooden chalet as storage space. Ideal if you are looking for peace and quiet but easily accessible and only a 5-minute drive to all amenities.