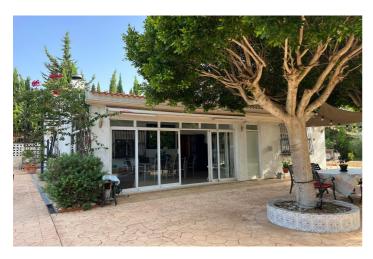

## Bajo Vinalopó, Crevillente

Traditional finca located between Crevillente and Albetera with beautiful mountain views. The property has a built-up area of 154m2, you enter it through a glazed terrace, ideal for the fresher winter months and can fully open in summer. Then you have the spacious living room with fireplace and adjacent modern open kitchen with dining area and access to the veranda. On the other side of the living room, you will find a shower room, a full bathroom and through a hallway the three bedrooms, the master with ensuite bathroom and access to the garden. The property is sold partly furnished, has air conditioning and gas central heating, this also provides hot water, in addition there are 3 electric hot water heaters. There is also a spiral staircase to the roof terrace with beautiful mountain views Located on a fenced plot of 4441m2, divided into two with the main access to the house with an electric gate, on the left side a double carport. Then you have a large sun terrace around the pool, with outdoor shower. The garden is of easy maintenance with various trees and shrubs. At the back of the garden you will find another wooden chalet as storage space. Ideal if you are looking for peace and quiet but easily accessible and only a 5-minute drive to all amenities.