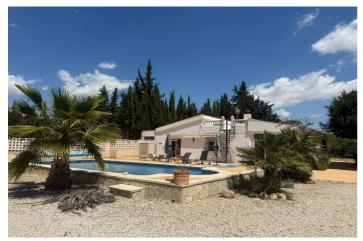

## Bajo Vinalopó, Crevillente

Traditional finca located between Crevillente and Albetera with beautiful mountain views. The property has a built-up area of 154m2, you enter it through a glazed terrace, ideal for the fresher winter months and can fully open in summer. Then you have the spacious living room with fireplace and adjacent modern open kitchen with dining area and access to the veranda. On the other side of the living room, you will find a shower room, a full bathroom and through a hallway the three bedrooms, the master with ensuite bathroom and access to the garden. The property is sold partly furnished, has air conditioning and gas central heating, this also provides hot water, in addition there are 3 electric hot water heaters. There is also a spiral staircase to the roof terrace with beautiful mountain views Located on a fenced plot of 4441m2, divided into two with the main access to the house with an electric gate, on the left side a double carport. Then you have a large sun terrace around the pool, with outdoor shower. The garden is of easy maintenance with various trees and shrubs. At the back of the garden you will find another wooden chalet as storage space. Ideal if you are looking for peace and quiet but easily accessible and only a 5-minute drive to all amenities.