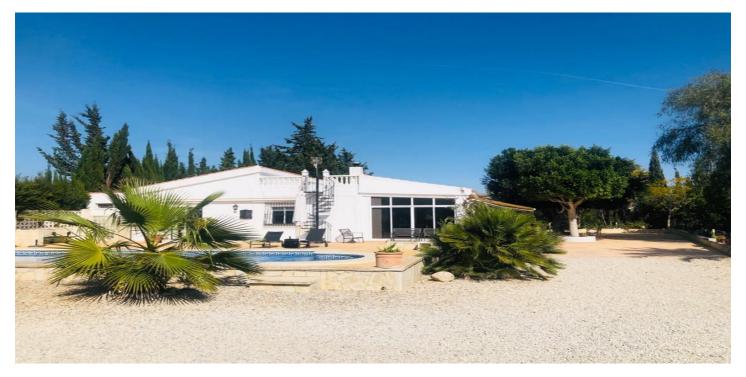

## Bajo Vinalopó, Crevillente

Traditional finca located between Crevillente and Albetera with beautiful mountain views. The property has a built-up area of 154m2, you enter it through a glazed terrace, ideal for the fresher winter months and can fully open in summer. Then you have the spacious living room with fireplace and adjacent modern open kitchen with dining area and access to the veranda. On the other side of the living room, you will find a shower room, a full bathroom and through a hallway the three bedrooms, the master with ensuite bathroom and access to the garden. The property is sold partly furnished, has air conditioning and gas central heating, this also provides hot water, in addition there are 3 electric hot water heaters. There is also a spiral staircase to the roof terrace with beautiful mountain views Located on a fenced plot of 4441m2, divided into two with the main access to the house with an electric gate, on the left side a double carport. Then you have a large sun terrace around the pool, with outdoor shower. The garden is of easy maintenance with various trees and shrubs. At the back of the garden you will find another wooden chalet as storage space. Ideal if you are looking for peace and quiet but easily accessible and only a 5-minute drive to all amenities.