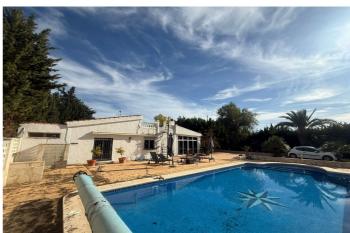

## Bajo Vinalopó, Crevillente

Traditional finca located between Crevillente and Albetera with beautiful mountain views. The property has a built-up area of 154m2, you enter it through a glazed terrace, ideal for the fresher winter months and can fully open in summer. Then you have the spacious living room with fireplace and adjacent modern open kitchen with dining area and access to the veranda. On the other side of the living room, you will find a shower room, a full bathroom and through a hallway the three bedrooms, the master with ensuite bathroom and access to the garden. The property is sold partly furnished, has air conditioning and gas central heating, this also provides hot water, in addition there are 3 electric hot water heaters. There is also a spiral staircase to the roof terrace with beautiful mountain views Located on a fenced plot of 4441m2, divided into two with the main access to the house with an electric gate, on the left side a double carport. Then you have a large sun terrace around the pool, with outdoor shower. The garden is of easy maintenance with various trees and shrubs. At the back of the garden you will find another wooden chalet as storage space. Ideal if you are looking for peace and quiet but easily accessible and only a 5-minute drive to all amenities.