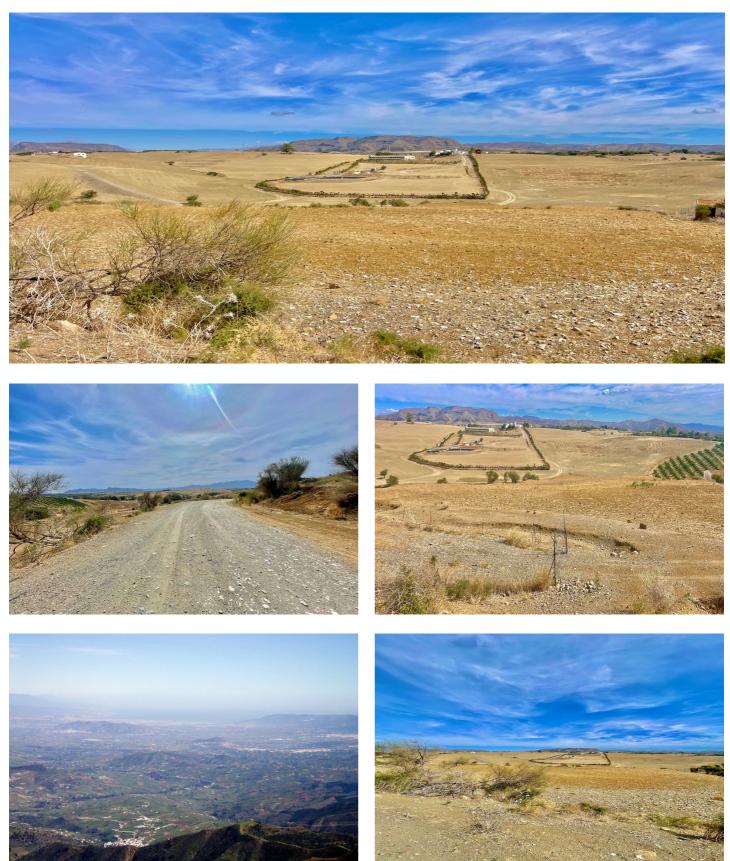

## GREAT OPPORTUNITY IN CÁRTAMA, MÁLAGA!

We present to you this large terraced rural agricultural land of 31,680 m2 and many possibilities to develop various agricultural and/or rural tourism activities.

Located in the municipality of Cártama, in the Casapalma area on the La Loma lane, a unique enclave due to the majesty of the landscape and its easy access to the Málaga-Pizarra highway, the Valle del Guadalhorce hospital and Málaga Capital.

It has access to water and electricity, can be segregated into 3 plots and allows the construction of an implement warehouse, including the possibility of housing for agricultural use. It is an ideal place to relax and enjoy outdoor life with wonderful panoramic views of the countryside, the mountains and the Guadalhorce valley.

This land is a magnificent investment since the possibilities it contemplates are MULTIPLE through action plans that promote the development of rural tourism in the area and the preservation of the environment.